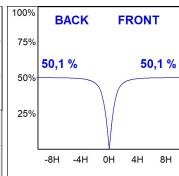

## **PHOTOMETRIC DATA:**

L61SE168LOOP940NB  $\eta$  = 100% lmax = 390 cd/klmUTE: 1,00E + 0,00T CIE: 50 81 97 100 100