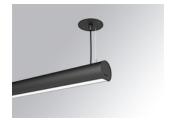

## LAMPTUB 60 SUSP. CEILING ROSE

## L61SE168LOOP940NB

# LTUB60 SU RE 1680 2700 NW OPAL BK

## Description:

Surface mounted luminaire Lamptub 60 from LAMP. Made of recycled aluminium extrusion with circular section of 60mm and length of 1680mm, with opal polycarbonate diffuser. Model for MID-POWER LED, with colour temperature 4000K with CRI90. Built-in electronic ON/OFF control gear. With IP40, IK07 degree of protection. Insulation class I / II. Group 0 photobiological safety. Lifetime: 72.000h L80 B10. Compatible with Lamp Nomadic system. Available finishes: White (RAL 9010), Black (RAL 9011), Wellbeing and BeSocial palette.

Finish: Matte black RAL 9011

Installation: Suspended