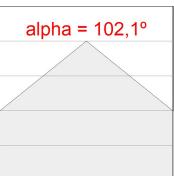

## **PHOTOMETRIC DATA:**

L61SE168LOOP940NB  $\eta$  = 100% lmax = 390 cd/klmUTE: 1,00E + 0,00T CIE: 50 81 97 100 100