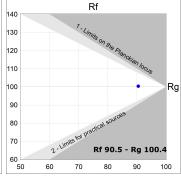

## **TECHNICAL SPECIFICATIONS:**

Light output: 1.556 lm °K: 4000 Plum: 17,7W CRI: 90 Efficacy: 87,9 lm/w R9: 70 Type: MID POWER LED MacAdam: 3

**LED Lifetime:** 72.000 L80 B10 (Ta=25°C) **Power Supply:** 220-240V 50/60Hz

# Light output tolerance +/- 10%

**CUSTOM MADE OPTIONS:** 

Data according to regulations 2019/2020/EU and 2019/2015/EU