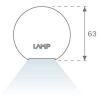

## **PHOTOMETRIC DATA:**

L61SE168LOOP940NB  $\eta$  = 100% lmax = 390 cd/klmUTE: 1,00E + 0,00T CIE: 50 81 97 100 100