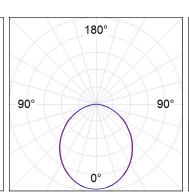

## **PHOTOMETRIC DATA:**

L61SE168LOOP940NB  $\eta$  = 100% lmax = 390 cd/klmUTE: 1,00E + 0,00T CIE: 50 81 97 100 100