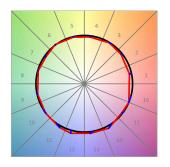

## **PHOTOMETRIC DATA:**

L61SE168LOOP940NB  $\eta$  = 100% lmax = 390 cd/klmUTE: 1,00E + 0,00T CIE: 50 81 97 100 100