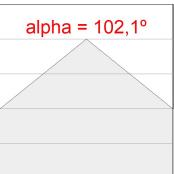

# **PHOTOMETRIC DATA:**

L61SE168LOOP940N4  $\eta$  = 100% lmax = 390 cd/klmUTE: 1,00E + 0,00T CIE: 50 81 97 100 100