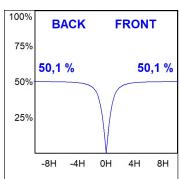

# **PHOTOMETRIC DATA:**

L61SE168LOOP940N4  $\eta$  = 100% lmax = 390 cd/klmUTE: 1,00E + 0,00T CIE: 50 81 97 100 100