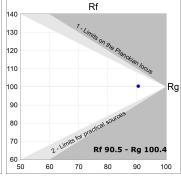

fety. Lifetime: 72.000h L80 B10. Compatible with Lamp Nomadic system. Available finishes: White (RAL 9010), Black (RAL 9011), Wellbeing and BeSocial palette.



Palette BE SOCIAL - 4 TEXTURED Finish:

Installation: Suspended

# **TECHNICAL SPECIFICATIONS:**

Light output: 1.556 lm °K: 4000 Plum: 17,7W CRI: 90 Efficacy: 87,9 lm/w R9: 70 Type: MID POWER LED MacAdam: 3

LED Lifetime: 72.000 L80 B10 (Ta=25°C) Power Supply: 220-240V 50/60Hz

Gear: Power: 14.9W Electronic

## Light output tolerance +/- 10%



























## **CUSTOM MADE OPTIONS:**



















## LAMPTUB 60 SUSP. CEILING ROSE



L61SE168LOOP940N4

LTUB60 SU RE 1680 2700 NW OPAL BS

# **PHOTOMETRIC DATA:**

L61SE168LOOP940N4  $\eta$  = 100% lmax = 390 cd/klmUTE: 1,00E + 0,00T CIE: 50 81 97 100 100















# LAMPTUB 60 SUSP. CEILING ROSE



# ACCESORIES:

# Assembly



Product code:

L6SUECB



LTUB60 ACC. SUR END COVER BK.



Product code:

L6SUECW

Description:

LTUB60 ACC. SUR END COVER WH.



Product code:

L6SUECW3

Description:

LTUB60 ACC. SUR END COVER WE.



Product code:

L6SUECW4

Description:

LTUB60 ACC. SUR END COVER BS.