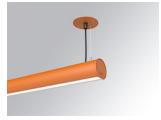

### LAMPTUB 60 SUSP. CEILING ROSE

### Description:

Surface mounted luminaire Lamptub 60 from LAMP. Made of recycled aluminium extrusion with circular section of 60mm and length of 1680mm, with opal polycarbonate diffuser. Model for MID-POWER LED, with colour temperature 4000K with CRI90. Built-in electronic ON/OFF control gear. With IP40, IK07 degree of protection. Insulation class I / II. Group 0 photobiological safety. Lifetime: 72.000h L80 B10. Compatible with Lamp Nomadic system. Available finishes: White (RAL 9010), Black (RAL 9011), Wellbeing and BeSocial palette.

Palette BE SOCIAL - 4 TEXTURED Finish:

Installation: Suspended