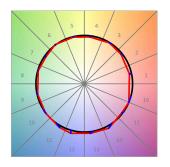

# **PHOTOMETRIC DATA:**

L61SE168LOOP940N4  $\eta$  = 100% lmax = 390 cd/klmUTE: 1,00E + 0,00T CIE: 50 81 97 100 100