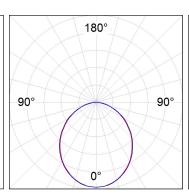

# **PHOTOMETRIC DATA:**

L61SE168LOOP940N4  $\eta$  = 100% lmax = 390 cd/klmUTE: 1,00E + 0,00T CIE: 50 81 97 100 100