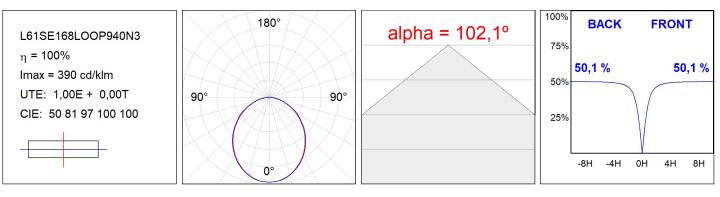

### L61SE168LOOP940N3

#### **TECHNICAL SPECIFICATIONS:**

| Light output: | 1.556 lm                 | ⁰K :          | 4000             |
|---------------|--------------------------|---------------|------------------|
| Plum:         | 17,7W                    | CRI :         | 90               |
| Efficacy:     | 87,9 lm/w                | R9 :          | 70               |
| Туре:         | MID POWER LED            | MacAdam:      | 3                |
| LED Lifetime: | 72.000 L80 B10 (Ta=25ºC) | Power Supply: | 220-240V 50/60Hz |
| Power:        | 14.9W                    | Gear:         | Electronic       |