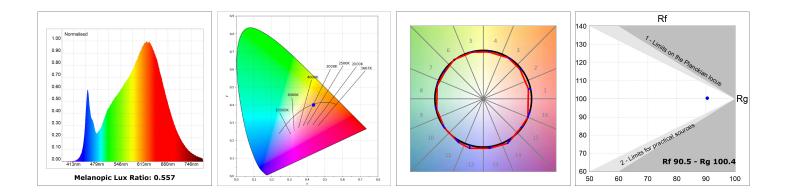

#### **TECHNICAL SPECIFICATIONS:**

| Light output: | 1.556 lm                 | ⁰K :          | 4000             |
|---------------|--------------------------|---------------|------------------|
| Plum:         | 17,7W                    | CRI :         | 90               |
| Efficacy:     | 87,9 lm/w                | R9 :          | 70               |
| Туре:         | MID POWER LED            | MacAdam:      | 3                |
| LED Lifetime: | 72.000 L80 B10 (Ta=25ºC) | Power Supply: | 220-240V 50/60Hz |
| Power:        | 14.9W                    | Gear:         | Electronic       |