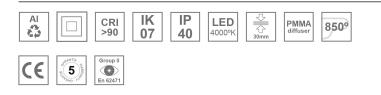

#### Description:

Surface mounted luminaire Lamptub 60 from LAMP. Made of recycled aluminium extrusion with circular section of 60mm and length of 1680mm, with opal polycarbonate diffuser. Model for MID-POWER LED, with colour temperature 4000K with CRI90. Built-in electronic ON/OFF control gear. With IP40, IK07 degree of protection. Insulation class I / II. Group 0 photobiological safety. Lifetime: 72.000h L80 B10. Compatible with Lamp Nomadic system. Available finishes: White (RAL 9010), Black (RAL 9011), Wellbeing and BeSocial palette.