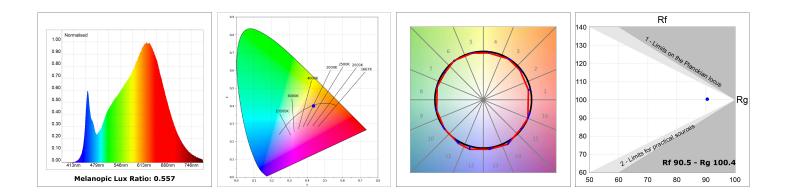

#### **TECHNICAL SPECIFICATIONS:**

| Light output: | 1.556 lm                 | ⁰K :          | 4000             |
|---------------|--------------------------|---------------|------------------|
| Plum:         | 17,7W                    | CRI :         | 90               |
| Efficacy:     | 87,9 lm/w                | R9 :          | 70               |
| Туре:         | MID POWER LED            | MacAdam:      | 3                |
| LED Lifetime: | 72.000 L80 B10 (Ta=25ºC) | Power Supply: | 220-240V 50/60Hz |
| Power:        | 14.9W                    | Gear:         | Adjustable DALI  |