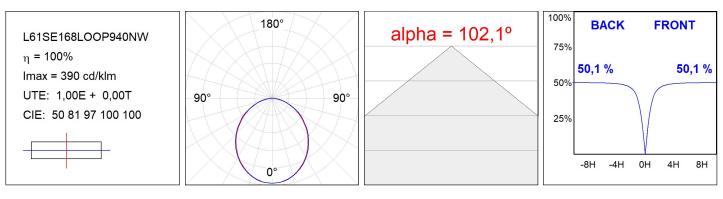

#### **PHOTOMETRIC DATA :**

#### **TECHNICAL SPECIFICATIONS:**

| Light output: | 1.556 lm                 | ⁰K :          | 4000             |
|---------------|--------------------------|---------------|------------------|
| Plum:         | 17,7W                    | CRI :         | 90               |
| Efficacy:     | 87,9 lm/w                | R9 :          | 70               |
| Туре:         | MID POWER LED            | MacAdam:      | 3                |
| LED Lifetime: | 72.000 L80 B10 (Ta=25ºC) | Power Supply: | 220-240V 50/60Hz |
| Power:        | 14.9W                    | Gear:         | Adjustable DALI  |