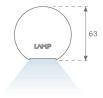

## **PHOTOMETRIC DATA:**

L61SE168LOOP940DB η = 100% Imax = 390 cd/klm UTE: 1,00E + 0,00T CIE: 50 81 97 100 100