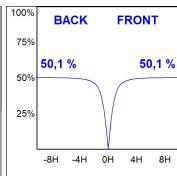

## **PHOTOMETRIC DATA:**

L61SE168LOOP940DB η = 100% Imax = 390 cd/klm UTE: 1,00E + 0,00T CIE: 50 81 97 100 100