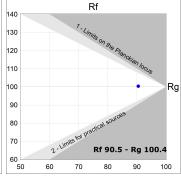

## **TECHNICAL SPECIFICATIONS:**

Light output: 1.556 lm °K: 4000 Plum: 17,7W CRI: 90 Efficacy: 87,9 lm/w R9: 70 Type: MID POWER LED MacAdam: 3

LED Lifetime: 72.000 L80 B10 (Ta=25°C) Power Supply: 220-240V 50/60Hz Gear: Power: 14.9W Adjustable DALI