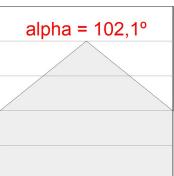

## **PHOTOMETRIC DATA:**

L61SE168LOOP940DB η = 100% Imax = 390 cd/klm UTE: 1,00E + 0,00T CIE: 50 81 97 100 100