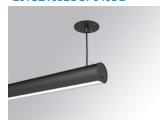

## LAMPTUB 60 SUSP. CEILING ROSE

## L61SE168LOOP940DB

## LTUB60 SU RE 1680 2700 NW OPAL DALI BK

Finish: Matte black RAL 9011

Installation: Suspended