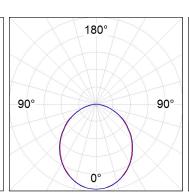

## **PHOTOMETRIC DATA:**

L61SE168LOOP940DB η = 100% Imax = 390 cd/klm UTE: 1,00E + 0,00T CIE: 50 81 97 100 100