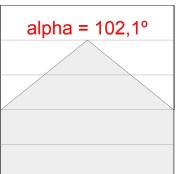

## **PHOTOMETRIC DATA:**

L61SE168LOOP940N4  $\eta$  = 100% lmax = 390 cd/klmUTE: 1,00E + 0,00T CIE: 50 81 97 100 100