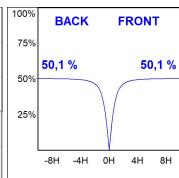

## **PHOTOMETRIC DATA:**

L61SE168LOOP940N4  $\eta$  = 100% lmax = 390 cd/klmUTE: 1,00E + 0,00T CIE: 50 81 97 100 100