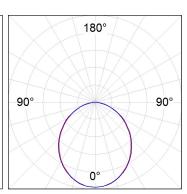

## **PHOTOMETRIC DATA:**

L61SE168LOOP940N4  $\eta$  = 100% lmax = 390 cd/klmUTE: 1,00E + 0,00T CIE: 50 81 97 100 100