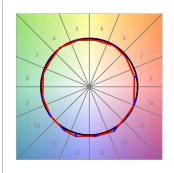

## **PHOTOMETRIC DATA:**

L61SE168LOOP940N4  $\eta$  = 100% lmax = 390 cd/klmUTE: 1,00E + 0,00T CIE: 50 81 97 100 100