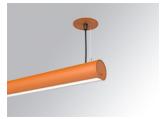

### LAMPTUB 60 SUSP. CEILING ROSE

### L61SE168LOOP940D4

LTUB60 SU RE 1680 2700 NW OPAL DALI BS

### Description:

Surface mounted luminaire Lamptub 60 from LAMP. Made of recycled aluminium extrusion with circular section of 60mm and length of 1680mm, with opal polycarbonate diffuser. Model for MID-POWER LED, with colour temperature 4000K with CRI90. Built-in electronic DALI control gear. With IP40, IK07 degree of protection. Insulation class I / II. Group 0 photobiological safety. Lifetime: 72.000h L80 B10. Compatible with Lamp Nomadic system. Available finishes: White (RAL 9010), Black (RAL 9011), Wellbeing and BeSocial palette.

Palette BE SOCIAL - 4 TEXTURED Finish:

Installation: Suspended