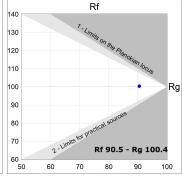

### **TECHNICAL SPECIFICATIONS:**

Light output: 1.556 lm °K: 4000 Plum: 17,7W CRI: 90 Efficacy: 87,9 lm/w R9: 70 Type: MID POWER LED MacAdam: 3

LED Lifetime: 72.000 L80 B10 (Ta=25°C) Power Supply: 220-240V 50/60Hz Gear: Power: 14.9W Adjustable DALI