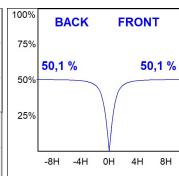

## **PHOTOMETRIC DATA:**

L61SE168LOOP940N3 η = 100% Imax = 390 cd/klm UTE: 1,00E + 0,00T CIE: 50 81 97 100 100