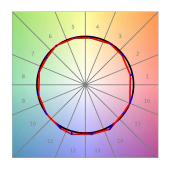

## **PHOTOMETRIC DATA:**

L61SE168LOOP940N3 η = 100% Imax = 390 cd/klm UTE: 1,00E + 0,00T CIE: 50 81 97 100 100