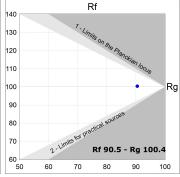

### **TECHNICAL SPECIFICATIONS:**

Light output: 1.556 lm °K: 4000 Plum: 17,7W CRI: 90 Efficacy: 87,9 lm/w R9: 70 Type: MID POWER LED MacAdam: 3

LED Lifetime: 72.000 L80 B10 (Ta=25°C) Power Supply: 220-240V 50/60Hz Gear: Power: 14.9W Adjustable DALI