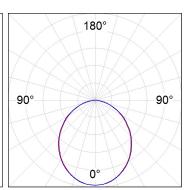

## **PHOTOMETRIC DATA:**

L61SE168LOOP940N3 η = 100% Imax = 390 cd/klm UTE: 1,00E + 0,00T CIE: 50 81 97 100 100