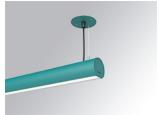

### LAMPTUB 60 SUSP. CEILING ROSE

### Description:

Surface mounted luminaire Lamptub 60 from LAMP. Made of recycled aluminium extrusion with circular section of 60mm and length of 1680mm, with opal polycarbonate diffuser. Model for MID-POWER LED, with colour temperature 4000K with CRI90. Built-in electronic DALI control gear. With IP40, IK07 degree of protection. Insulation class I / II. Group 0 photobiological safety. Lifetime: 72.000h L80 B10. Compatible with Lamp Nomadic system. Available finishes: White (RAL 9010), Black (RAL 9011), Wellbeing and BeSocial palette.

Palette WELLBEING - 3 TEXTURED Finish:

Installation: Suspended

# LAMPTUB 60 SUSP. CEILING ROSE

L61SE168LOOP940D3