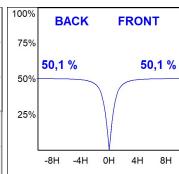

### **PHOTOMETRIC DATA:**

L61SE168LOOP930NW  $\eta$  = 100% lmax = 390 cd/klmUTE: 1,00E + 0,00T CIE: 50 81 97 100 100