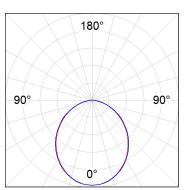

### **PHOTOMETRIC DATA:**

L61SE168LOOP930NW  $\eta$  = 100% lmax = 390 cd/klmUTE: 1,00E + 0,00T CIE: 50 81 97 100 100