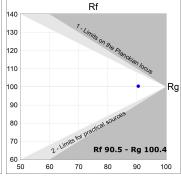

### **PHOTOMETRIC DATA:**

L61SE168LOOP930NW  $\eta$  = 100% lmax = 390 cd/klmUTE: 1,00E + 0,00T CIE: 50 81 97 100 100