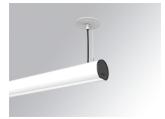

### LAMPTUB 60 SUSP. CEILING ROSE

### L61SE168LOOP930NW

- LTUB60 SU RE 1680 2600 WW OPAL WH

### Description:

Surface mounted luminaire Lamptub 60 from LAMP. Made of recycled aluminium extrusion with circular section of 60mm and length of 1680mm, with opal polycarbonate diffuser. Model for MID-POWER LED, with colour temperature 3000K with CRI90. Built-in electronic ON/OFF control gear. With IP40, IK07 degree of protection. Insulation class I / II. Group 0 photobiological safety. Lifetime: 72.000h L80 B10. Compatible with Lamp Nomadic system. Available finishes: White (RAL 9010), Black (RAL 9011), Wellbeing and BeSocial palette.

Finish: Matte white RAL 9010

Installation: Suspended