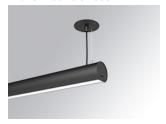

#### LAMPTUB 60 SUSP. CEILING ROSE

#### Description:

Surface mounted luminaire Lamptub 60 from LAMP. Made of recycled aluminium extrusion with circular section of 60mm and length of 1680mm, with opal polycarbonate diffuser. Model for MID-POWER LED, with colour temperature 3000K with CRI90. Built-in electronic ON/OFF control gear. With IP40, IK07 degree of protection. Insulation class I / II. Group 0 photobiological safety. Lifetime: 72.000h L80 B10. Compatible with Lamp Nomadic system. Available finishes: White (RAL 9010), Black (RAL 9011), Wellbeing and BeSocial palette.

Finish: Matte black RAL 9011

Installation: Suspended