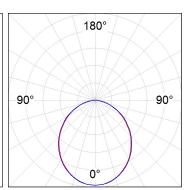

## **PHOTOMETRIC DATA:**

L61SE168LOOP930NB  $\eta$  = 100% lmax = 390 cd/klmUTE: 1,00E + 0,00T CIE: 50 81 97 100 100