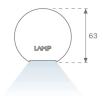

## **PHOTOMETRIC DATA:**

L61SE168LOOP930NB  $\eta$  = 100% lmax = 390 cd/klmUTE: 1,00E + 0,00T CIE: 50 81 97 100 100