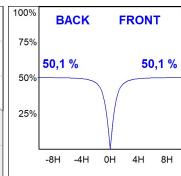

## **PHOTOMETRIC DATA:**

L61SE168LOOP930NB  $\eta$  = 100% lmax = 390 cd/klmUTE: 1,00E + 0,00T CIE: 50 81 97 100 100