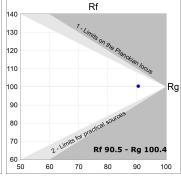

## Light output tolerance +/- 10%

850°

## **PHOTOMETRIC DATA:**

L61SE168LOOP930NB  $\eta$  = 100% lmax = 390 cd/klmUTE: 1,00E + 0,00T CIE: 50 81 97 100 100