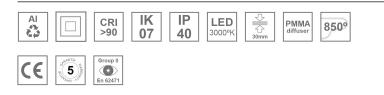

## Description:

Surface mounted luminaire Lamptub 60 from LAMP. Made of recycled aluminium extrusion with circular section of 60mm and length of 1680mm, with opal polycarbonate diffuser. Model for MID-POWER LED, with colour temperature 3000K with CRI90. Built-in electronic ON/OFF control gear. With IP40, IK07 degree of protection. Insulation class I / II. Group 0 photobiological safety. Lifetime: 72.000h L80 B10. Compatible with Lamp Nomadic system. Available finishes: White (RAL 9010), Black (RAL 9011), Wellbeing and BeSocial palette.

#### **TECHNICAL SPECIFICATIONS:**

| Light output: | 1.508 lm                 | ⁰K :          | 3000             |
|---------------|--------------------------|---------------|------------------|
| Plum:         | 17,7W                    | CRI :         | 90               |
| Efficacy:     | 85,2 lm/w                | R9 :          | 64               |
| Туре:         | MID POWER LED            | MacAdam:      | 3                |
| LED Lifetime: | 72.000 L80 B10 (Ta=25⁰C) | Power Supply: | 220-240V 50/60Hz |
| Power:        | 14.9W                    | Gear:         | Electronic       |