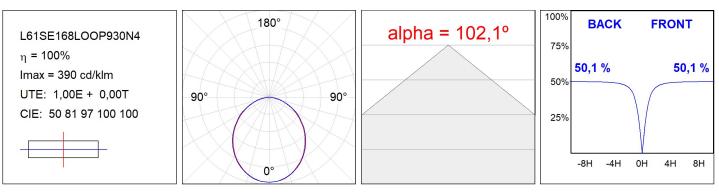

### L61SE168LOOP930N4

#### **TECHNICAL SPECIFICATIONS:**

| Light output: | 1.508 lm                 | ⁰K :          | 3000             |
|---------------|--------------------------|---------------|------------------|
| Plum:         | 17,7W                    | CRI :         | 90               |
| Efficacy:     | 85,2 lm/w                | R9 :          | 64               |
| Туре:         | MID POWER LED            | MacAdam:      | 3                |
| LED Lifetime: | 72.000 L80 B10 (Ta=25⁰C) | Power Supply: | 220-240V 50/60Hz |
| Power:        | 14.9W                    | Gear:         | Electronic       |