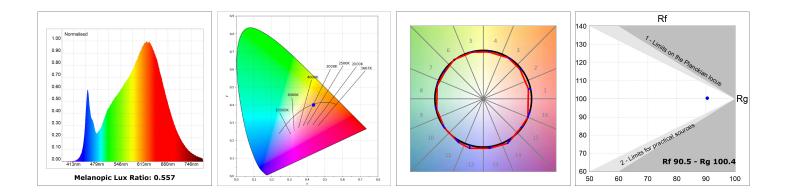

#### **TECHNICAL SPECIFICATIONS:**

| Light output: | 1.508 lm                 | ⁰K :          | 3000             |
|---------------|--------------------------|---------------|------------------|
| Plum:         | 17,7W                    | CRI :         | 90               |
| Efficacy:     | 85,2 lm/w                | R9 :          | 64               |
| Туре:         | MID POWER LED            | MacAdam:      | 3                |
| LED Lifetime: | 72.000 L80 B10 (Ta=25⁰C) | Power Supply: | 220-240V 50/60Hz |
| Power:        | 14.9W                    | Gear:         | Electronic       |