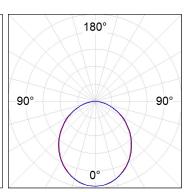

## **PHOTOMETRIC DATA:**

L61SE168LOOP930DB  $\eta$  = 100% lmax = 390 cd/klmUTE: 1,00E + 0,00T CIE: 50 81 97 100 100