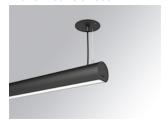

## LAMPTUB 60 SUSP. CEILING ROSE

### L61SE168LOOP930DB

### LTUB60 SU RE 1680 2600 WW OPAL DALI BK

### Description:

Surface mounted luminaire Lamptub 60 from LAMP. Made of recycled aluminium extrusion with circular section of 60mm and length of 1680mm, with opal polycarbonate diffuser. Model for MID-POWER LED, with colour temperature 3000K with CRI90. Built-in electronic DALI control gear. With IP40, IK07 degree of protection. Insulation class I / II. Group 0 photobiological safety. Lifetime: 72.000h L80 B10. Compatible with Lamp Nomadic system. Available finishes: White (RAL 9010), Black (RAL 9011), Wellbeing and BeSocial palette.

Finish: Matte black RAL 9011

Installation: Suspended