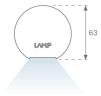

## **PHOTOMETRIC DATA:**

L61SE168LOOP930DB  $\eta$  = 100% lmax = 390 cd/klmUTE: 1,00E + 0,00T CIE: 50 81 97 100 100