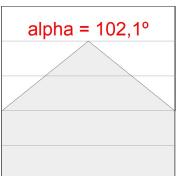

## **PHOTOMETRIC DATA:**

L61SE168LOOP930DB  $\eta$  = 100% lmax = 390 cd/klmUTE: 1,00E + 0,00T CIE: 50 81 97 100 100