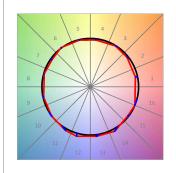

## **PHOTOMETRIC DATA:**

L61SE168LOOP930DB  $\eta$  = 100% lmax = 390 cd/klmUTE: 1,00E + 0,00T CIE: 50 81 97 100 100