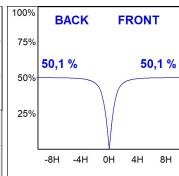

## **PHOTOMETRIC DATA:**

L61SE168LOOP930DB  $\eta$  = 100% lmax = 390 cd/klmUTE: 1,00E + 0,00T CIE: 50 81 97 100 100