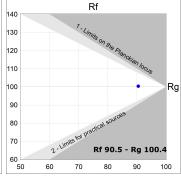

### **TECHNICAL SPECIFICATIONS:**

Light output: 1.508 lm °K: 3000 Plum: 17,7W CRI: 90 Efficacy: 85,2 lm/w R9: 64 Type: MID POWER LED MacAdam: 3

LED Lifetime: 72.000 L80 B10 (Ta=25°C) Power Supply: 220-240V 50/60Hz Gear: Power: 14.9W Adjustable DALI

## Light output tolerance +/- 10%