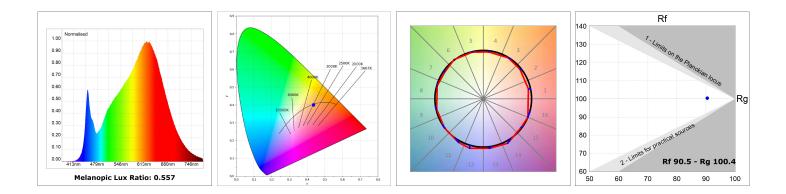

#### **TECHNICAL SPECIFICATIONS:**

| Light output: | 1.508 lm                 | ⁰K :          | 3000             |
|---------------|--------------------------|---------------|------------------|
| Plum:         | 17,7W                    | CRI :         | 90               |
| Efficacy:     | 85,2 lm/w                | R9 :          | 64               |
| Туре:         | MID POWER LED            | MacAdam:      | 3                |
| LED Lifetime: | 72.000 L80 B10 (Ta=25ºC) | Power Supply: | 220-240V 50/60Hz |
| Power:        | 14.9W                    | Gear:         | Adjustable DALI  |

#### Light output tolerance +/- 10%