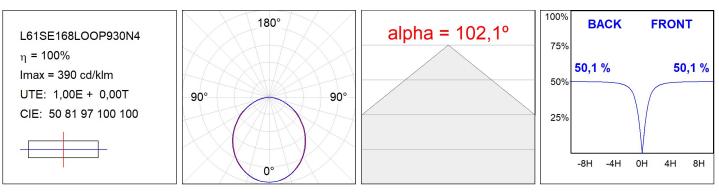

### L61SE168LOOP930D4

#### **TECHNICAL SPECIFICATIONS:**

| Light output: | 1.508 lm                 | ⁰K :          | 3000             |
|---------------|--------------------------|---------------|------------------|
| Plum:         | 17,7W                    | CRI :         | 90               |
| Efficacy:     | 85,2 lm/w                | R9 :          | 64               |
| Туре:         | MID POWER LED            | MacAdam:      | 3                |
| LED Lifetime: | 72.000 L80 B10 (Ta=25ºC) | Power Supply: | 220-240V 50/60Hz |
| Power:        | 14.9W                    | Gear:         | Adjustable DALI  |