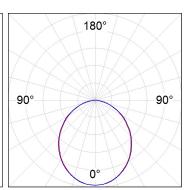

### **PHOTOMETRIC DATA:**

L61SE168LOOP930N3  $\eta$  = 100% lmax = 390 cd/klmUTE: 1,00E + 0,00T CIE: 50 81 97 100 100