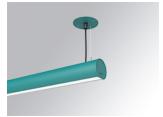

#### LAMPTUB 60 SUSP. CEILING ROSE

#### L61SE168LOOP930D3

LTUB60 SU RE 1680 2600 WW OPAL DALI WE

#### Description:

Surface mounted luminaire Lamptub 60 from LAMP. Made of recycled aluminium extrusion with circular section of 60mm and length of 1680mm, with opal polycarbonate diffuser. Model for MID-POWER LED, with colour temperature 3000K with CRI90. Built-in electronic DALI control gear. With IP40, IK07 degree of protection. Insulation class I / II. Group 0 photobiological safety. Lifetime: 72.000h L80 B10. Compatible with Lamp Nomadic system. Available finishes: White (RAL 9010), Black (RAL 9011), Wellbeing and BeSocial palette.