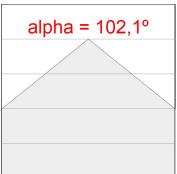

### **PHOTOMETRIC DATA:**

L61SE168LOOP930N3  $\eta$  = 100% lmax = 390 cd/klmUTE: 1,00E + 0,00T CIE: 50 81 97 100 100