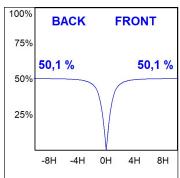

### **PHOTOMETRIC DATA:**

L61SE168LOOP930N3  $\eta$  = 100% lmax = 390 cd/klmUTE: 1,00E + 0,00T CIE: 50 81 97 100 100