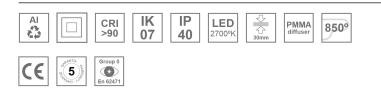

#### Description:

Surface mounted luminaire Lamptub 60 from LAMP. Made of recycled aluminium extrusion with circular section of 60mm and length of 1680mm, with opal polycarbonate diffuser. Model for MID-POWER LED, with colour temperature 2700K with CRI90. Built-in electronic ON/OFF control gear. With IP40, IK07 degree of protection. Insulation class I / II. Group 0 photobiological safety. Lifetime: 72.000h L80 B10. Compatible with Lamp Nomadic system. Available finishes: White (RAL 9010), Black (RAL 9011), Wellbeing and BeSocial palette.

#### **TECHNICAL SPECIFICATIONS:**

| Light output: | 1.433 lm                 | ⁰K :          | 2700             |
|---------------|--------------------------|---------------|------------------|
| Plum:         | 17,7W                    | CRI :         | 90               |
| Efficacy:     | 80,9 lm/w                | R9 :          | 57               |
| Туре:         | MID POWER LED            | MacAdam:      | 3                |
| LED Lifetime: | 72.000 L80 B10 (Ta=25⁰C) | Power Supply: | 220-240V 50/60Hz |
| Power:        | 14.9W                    | Gear:         | Electronic       |