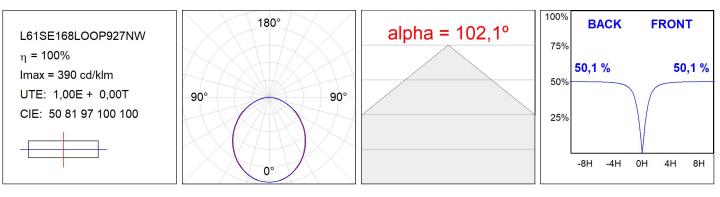

### L61SE168LOOP927NW

#### **TECHNICAL SPECIFICATIONS:**

| Light output: | 1.433 lm                 | ⁰K :          | 2700             |
|---------------|--------------------------|---------------|------------------|
| Plum:         | 17,7W                    | CRI :         | 90               |
| Efficacy:     | 80,9 lm/w                | R9 :          | 57               |
| Туре:         | MID POWER LED            | MacAdam:      | 3                |
| LED Lifetime: | 72.000 L80 B10 (Ta=25⁰C) | Power Supply: | 220-240V 50/60Hz |
| Power:        | 14.9W                    | Gear:         | Electronic       |