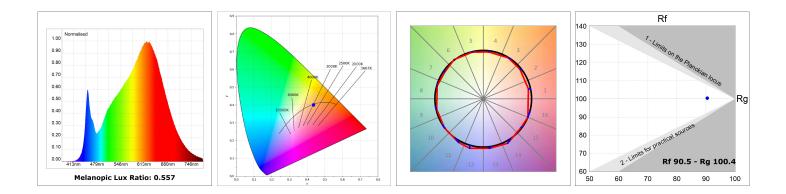

#### **TECHNICAL SPECIFICATIONS:**

| Light output: | 1.433 lm                 | ⁰K :          | 2700             |
|---------------|--------------------------|---------------|------------------|
| Plum:         | 17,7W                    | CRI :         | 90               |
| Efficacy:     | 80,9 lm/w                | R9 :          | 57               |
| Туре:         | MID POWER LED            | MacAdam:      | 3                |
| LED Lifetime: | 72.000 L80 B10 (Ta=25⁰C) | Power Supply: | 220-240V 50/60Hz |
| Power:        | 14.9W                    | Gear:         | Electronic       |