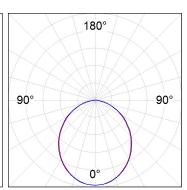

## **PHOTOMETRIC DATA:**

L61SE168LOOP927NB  $\eta$  = 100% lmax = 390 cd/klmUTE: 1,00E + 0,00T CIE: 50 81 97 100 100