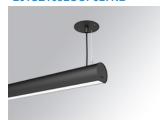

#### LAMPTUB 60 SUSP. CEILING ROSE

#### L61SE168LOOP927NB

## LTUB60 SU RE 1680 2500 VWW OPAL BK

#### Description:

Surface mounted luminaire Lamptub 60 from LAMP. Made of recycled aluminium extrusion with circular section of 60mm and length of 1680mm, with opal polycarbonate diffuser. Model for MID-POWER LED, with colour temperature 2700K with CRI90. Built-in electronic ON/OFF control gear. With IP40, IK07 degree of protection. Insulation class I / II. Group 0 photobiological safety. Lifetime: 72.000h L80 B10. Compatible with Lamp Nomadic system. Available finishes: White (RAL 9010), Black (RAL 9011), Wellbeing and BeSocial palette.

Finish: Matte black RAL 9011

Installation: Suspended