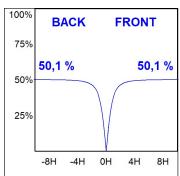

## **PHOTOMETRIC DATA:**

L61SE168LOOP927NB  $\eta$  = 100% lmax = 390 cd/klmUTE: 1,00E + 0,00T CIE: 50 81 97 100 100