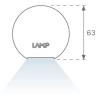

## **PHOTOMETRIC DATA:**

L61SE168LOOP927NB  $\eta$  = 100% lmax = 390 cd/klmUTE: 1,00E + 0,00T CIE: 50 81 97 100 100