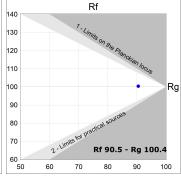

#### **TECHNICAL SPECIFICATIONS:**

Light output: 1.433 lm °K: 2700 Plum: 17,7W CRI: 90 Efficacy: 80,9 lm/w R9: 57 Type: MID POWER LED MacAdam: 3

LED Lifetime: 72.000 L80 B10 (Ta=25°C) Power Supply: 220-240V 50/60Hz