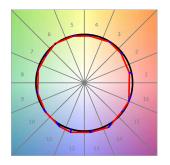

#### **TECHNICAL SPECIFICATIONS:**

Light output: 1.433 lm °K: 2700 Plum: 17,7W CRI: 90 Efficacy: 80,9 lm/w R9: 57 Type: MID POWER LED MacAdam: 3

LED Lifetime: 72.000 L80 B10 (Ta=25°C) Power Supply: 220-240V 50/60Hz