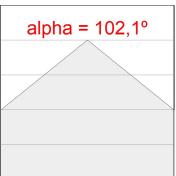

## **PHOTOMETRIC DATA:**

L61SE168LOOP927NB  $\eta$  = 100% lmax = 390 cd/klmUTE: 1,00E + 0,00T CIE: 50 81 97 100 100