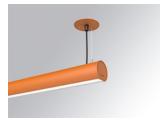

### LAMPTUB 60 SUSP. CEILING ROSE

### L61SE168LOOP927N4

LTUB60 SU RE 1680 2500 VWW OPAL BS

### Description:

Surface mounted luminaire Lamptub 60 from LAMP. Made of recycled aluminium extrusion with circular section of 60mm and length of 1680mm, with opal polycarbonate diffuser. Model for MID-POWER LED, with colour temperature 2700K with CRI90. Built-in electronic ON/OFF control gear. With IP40, IK07 degree of protection. Insulation class I / II. Group 0 photobiological safety. Lifetime: 72.000h L80 B10. Compatible with Lamp Nomadic system. Available finishes: White (RAL 9010), Black (RAL 9011), Wellbeing and BeSocial palette.

Palette BE SOCIAL - 4 TEXTURED Finish:

Installation: Suspended