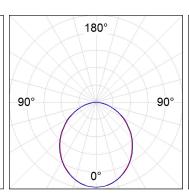

### **PHOTOMETRIC DATA:**

L61SE168LOOP927N4 η = 100% Imax = 390 cd/klm UTE: 1,00E + 0,00T CIE: 50 81 97 100 100