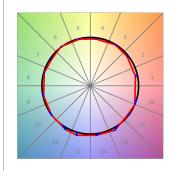

## **PHOTOMETRIC DATA:**

L61SE168LOOP927N3  $\eta$  = 100% lmax = 390 cd/klmUTE: 1,00E + 0,00T CIE: 50 81 97 100 100