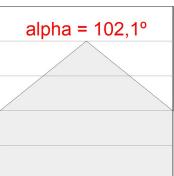

## **PHOTOMETRIC DATA:**

L61SE168LOOP927N3  $\eta$  = 100% lmax = 390 cd/klmUTE: 1,00E + 0,00T CIE: 50 81 97 100 100