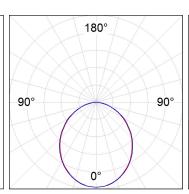

## **PHOTOMETRIC DATA:**

L61SE168LOOP927N3  $\eta$  = 100% lmax = 390 cd/klmUTE: 1,00E + 0,00T CIE: 50 81 97 100 100