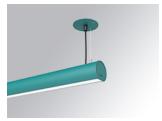

## LAMPTUB 60 SUSP. CEILING ROSE

### L61SE168LOOP927N3

LTUB60 SU RE 1680 2500 VWW OPAL WE

### Description:

Surface mounted luminaire Lamptub 60 from LAMP. Made of recycled aluminium extrusion with circular section of 60mm and length of 1680mm, with opal polycarbonate diffuser. Model for MID-POWER LED, with colour temperature 2700K with CRI90. Built-in electronic ON/OFF control gear. With IP40, IK07 degree of protection. Insulation class I / II. Group 0 photobiological safety. Lifetime: 72.000h L80 B10. Compatible with Lamp Nomadic system. Available finishes: White (RAL 9010), Black (RAL 9011), Wellbeing and BeSocial palette.

## LAMPTUB 60 SUSP. CEILING ROSE

L61SE168LOOP927N3

## **LTUB60 SU RE 1680 2500 VWW OPAL WE**

# LAMPTUB 60 SUSP. CEILING ROSE