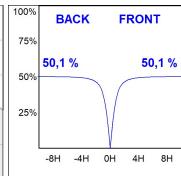

## **PHOTOMETRIC DATA:**

L61SE168LOOP927N3  $\eta$  = 100% lmax = 390 cd/klmUTE: 1,00E + 0,00T CIE: 50 81 97 100 100