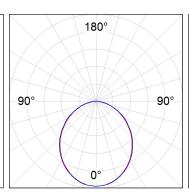

### **PHOTOMETRIC DATA:**

L61SE168LOOP927NW  $\eta$  = 100% lmax = 390 cd/klmUTE: 1,00E + 0,00T CIE: 50 81 97 100 100