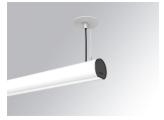

### LAMPTUB 60 SUSP. CEILING ROSE

### L61SE168LOOP927DW

LTUB60 SU RE 1680 2500 VWW OPAL DALI WH

### Description:

Surface mounted luminaire Lamptub 60 from LAMP. Made of recycled aluminium extrusion with circular section of 60mm and length of 1680mm, with opal polycarbonate diffuser. Model for MID-POWER LED, with colour temperature 2700K with CRI90. Built-in electronic DALI control gear. With IP40, IK07 degree of protection. Insulation class I / II. Group 0 photobiological safety. Lifetime: 72.000h L80 B10. Compatible with Lamp Nomadic system. Available finishes: White (RAL 9010), Black (RAL 9011), Wellbeing and BeSocial palette.

Finish: Matte white RAL 9010

Installation: Suspended