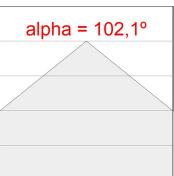

### **PHOTOMETRIC DATA:**

L61SE168LOOP927NW  $\eta$  = 100% lmax = 390 cd/klmUTE: 1,00E + 0,00T CIE: 50 81 97 100 100