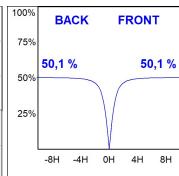

### **PHOTOMETRIC DATA:**

L61SE168LOOP927NW  $\eta$  = 100% lmax = 390 cd/klmUTE: 1,00E + 0,00T CIE: 50 81 97 100 100