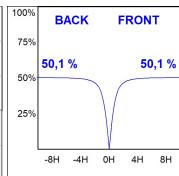

### **PHOTOMETRIC DATA:**

L61SE168LOOP927DB  $\eta$  = 100% lmax = 390 cd/klmUTE: 1,00E + 0,00T CIE: 50 81 97 100 100