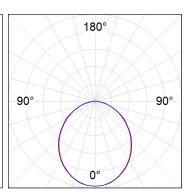

### **PHOTOMETRIC DATA:**

L61SE168LOOP927DB  $\eta$  = 100% lmax = 390 cd/klmUTE: 1,00E + 0,00T CIE: 50 81 97 100 100