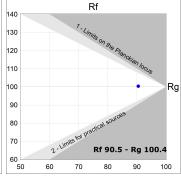

### **TECHNICAL SPECIFICATIONS:**

Light output: 1.433 lm °K: 2700 Plum: 17,7W CRI: 90 Efficacy: 80,9 lm/w R9: 57 Type: MID POWER LED MacAdam: 3

LED Lifetime: 72.000 L80 B10 (Ta=25°C) Power Supply: 220-240V 50/60Hz Gear: Power: 14.9W Adjustable DALI