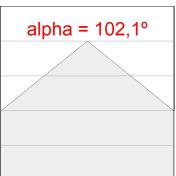

### **PHOTOMETRIC DATA:**

L61SE168LOOP927DB  $\eta$  = 100% lmax = 390 cd/klmUTE: 1,00E + 0,00T CIE: 50 81 97 100 100