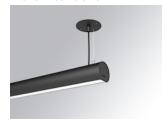

### LAMPTUB 60 SUSP. CEILING ROSE

### L61SE168LOOP927DB

## LTUB60 SU RE 1680 2500 VWW OPAL DALI BK

### Description:

Surface mounted luminaire Lamptub 60 from LAMP. Made of recycled aluminium extrusion with circular section of 60mm and length of 1680mm, with opal polycarbonate diffuser. Model for MID-POWER LED, with colour temperature 2700K with CRI90. Built-in electronic DALI control gear. With IP40, IK07 degree of protection. Insulation class I / II. Group 0 photobiological safety. Lifetime: 72.000h L80 B10. Compatible with Lamp Nomadic system. Available finishes: White (RAL 9010), Black (RAL 9011), Wellbeing and BeSocial palette.

Finish: Matte black RAL 9011

Installation: Suspended