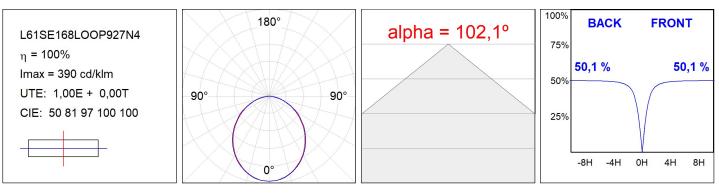

### **TECHNICAL SPECIFICATIONS:**

| Light output: | 1.433 lm                 | ⁰K :          | 2700             |
|---------------|--------------------------|---------------|------------------|
| Plum:         | 17,7W                    | CRI :         | 90               |
| Efficacy:     | 80,9 lm/w                | R9 :          | 57               |
| Туре:         | MID POWER LED            | MacAdam:      | 3                |
| LED Lifetime: | 72.000 L80 B10 (Ta=25⁰C) | Power Supply: | 220-240V 50/60Hz |
| Power:        | 14.9W                    | Gear:         | Adjustable DALI  |