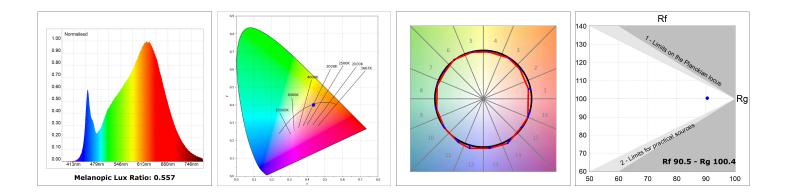

### **TECHNICAL SPECIFICATIONS:**

| Light output: | 1.433 lm                 | ⁰K :          | 2700             |
|---------------|--------------------------|---------------|------------------|
| Plum:         | 17,7W                    | CRI :         | 90               |
| Efficacy:     | 80,9 lm/w                | R9 :          | 57               |
| Туре:         | MID POWER LED            | MacAdam:      | 3                |
| LED Lifetime: | 72.000 L80 B10 (Ta=25⁰C) | Power Supply: | 220-240V 50/60Hz |
| Power:        | 14.9W                    | Gear:         | Adjustable DALI  |

#### Light output tolerance +/- 10%