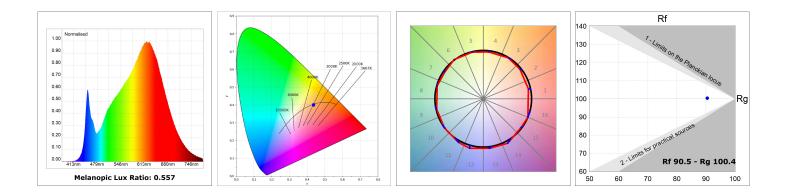

### **TECHNICAL SPECIFICATIONS:**

| Light output: | 1.433 lm                 | ⁰K :          | 2700             |
|---------------|--------------------------|---------------|------------------|
| Plum:         | 17,7W                    | CRI :         | 90               |
| Efficacy:     | 80,9 lm/w                | R9 :          | 57               |
| Туре:         | MID POWER LED            | MacAdam:      | 3                |
| LED Lifetime: | 72.000 L80 B10 (Ta=25ºC) | Power Supply: | 220-240V 50/60Hz |
| Power:        | 14.9W                    | Gear:         | Adjustable DALI  |

#### Light output tolerance +/- 10%