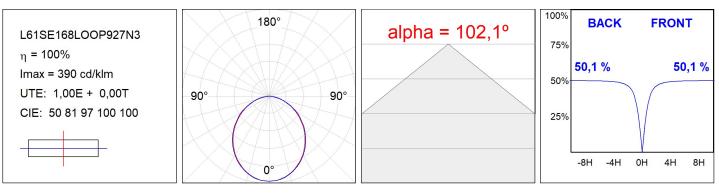

### L61SE168LOOP927D3

### **TECHNICAL SPECIFICATIONS:**

| Light output: | 1.433 lm                 | ⁰K :          | 2700             |
|---------------|--------------------------|---------------|------------------|
| Plum:         | 17,7W                    | CRI :         | 90               |
| Efficacy:     | 80,9 lm/w                | R9 :          | 57               |
| Туре:         | MID POWER LED            | MacAdam:      | 3                |
| LED Lifetime: | 72.000 L80 B10 (Ta=25ºC) | Power Supply: | 220-240V 50/60Hz |
| Power:        | 14.9W                    | Gear:         | Adjustable DALI  |