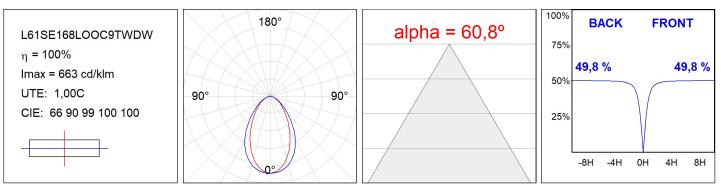

### L61SE168LOOC9TWDW

#### **TECHNICAL SPECIFICATIONS:**

| Light output: | 1.810 lm                 | °K :          | TW                  |
|---------------|--------------------------|---------------|---------------------|
| Plum:         | 21,9W                    | CRI :         | 90                  |
| Efficacy:     | 82,6 lm/w                | MacAdam:      | 3                   |
| UGR:          | <19                      | Power Supply: | 220-240V 50/60Hz    |
| Туре:         | MID POWER LED            | Gear:         | Adjustable DALI DT8 |
| LED Lifetime: | 50.000 L80 B10 (Ta=25⁰C) |               |                     |
| Power:        | 17.6W                    |               |                     |

#### Light output tolerance +/- 10%