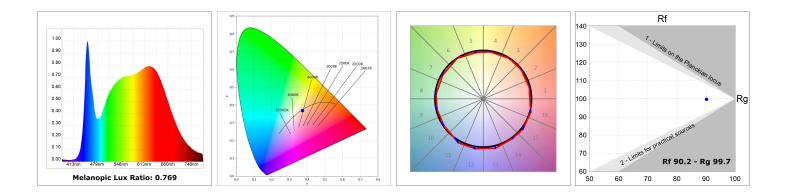

#### **TECHNICAL SPECIFICATIONS:**

| Light output: | 1.810 lm                 | °K :          | TW                  |
|---------------|--------------------------|---------------|---------------------|
| Plum:         | 21,9W                    | CRI :         | 90                  |
| Efficacy:     | 82,6 lm/w                | MacAdam:      | 3                   |
| UGR:          | <19                      | Power Supply: | 220-240V 50/60Hz    |
| Туре:         | MID POWER LED            | Gear:         | Adjustable DALI DT8 |
| LED Lifetime: | 50.000 L80 B10 (Ta=25⁰C) |               |                     |
| Power:        | 17.6W                    |               |                     |