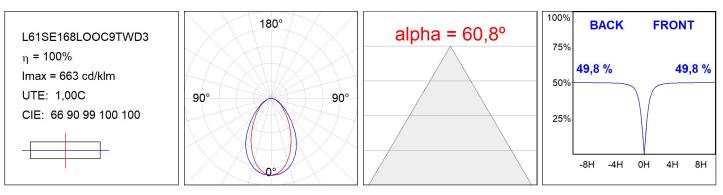

|
|---------------|--------------------------|---------------|---------------------|
| Plum:         | 21,9W                    | CRI :         | 90                  |
| Efficacy:     | 82,6 lm/w                | MacAdam:      | 3                   |
| UGR:          | <19                      | Power Supply: | 220-240V 50/60Hz    |
| Туре:         | MID POWER LED            | Gear:         | Adjustable DALI DT8 |
| LED Lifetime: | 50.000 L80 B10 (Ta=25⁰C) |               |                     |
| Power:        | 17.6W                    |               |                     |

#### Light output tolerance +/- 10%



## **CUSTOM MADE OPTIONS:**



Worktitude for light

## LAMPTUB 60 SUSP. CEILING ROSE

L61SE168LOOC9TWD3

LTUB60 SU RE 1680 2400 TW COMF DALI WE



#### **PHOTOMETRIC DATA :**





## LAMPTUB 60 SUSP. CEILING ROSE

## ACCESORIES :

### Assembly



Product code: L6SUECB

Description: LTUB60 ACC. SUR END COVER BK.



Product code: L6SUECW

Description: LTUB60 ACC. SUR END COVER WH.

Worktitude for light



Product code: L6SUECW3

Description: LTUB60 ACC. SUR END COVER WE. Product code:

L6SUECW4

Description: LTUB60 ACC. SUR END COVER BS.