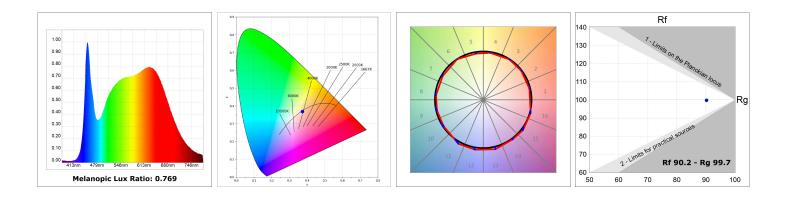

#### **PHOTOMETRIC DATA :**

#### **TECHNICAL SPECIFICATIONS:**

| Light output: | 1.810 lm                 | °K :          | TW                  |
|---------------|--------------------------|---------------|---------------------|
| Plum:         | 21,9W                    | CRI :         | 90                  |
| Efficacy:     | 82,6 lm/w                | MacAdam:      | 3                   |
| UGR:          | <19                      | Power Supply: | 220-240V 50/60Hz    |
| Туре:         | MID POWER LED            | Gear:         | Adjustable DALI DT8 |
| LED Lifetime: | 50.000 L80 B10 (Ta=25⁰C) |               |                     |
| Power:        | 17.6W                    |               |                     |