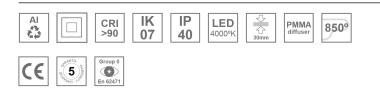

#### Description:

Surface mounted luminaire Lamptub 60 from LAMP. Made of recycled aluminium extrusion with circular section of 60mm and length of 1680mm, an opal comfort diffuser made of a translucent polycarbonate diffuser and an optical film to achieve a controlled light distribution and low UGR<19. Model for MID-POWER LED, with colour temperature 4000K with CRI90. Built-in electronic ON/OFF control gear. With IP40, IK07 degree of protection. Insulation class I / II. Group 0 photobiological safety. Lifetime: 72.000h L80 B10. Compatible with Lamp Nomadic system. Available finishes: White (RAL 9010), Black (RAL 9011), Wellbeing and BeSocial palette.

#### **TECHNICAL SPECIFICATIONS:**

| Light output: | 1.441 lm                 | ⁰K :          | 4000             |
|---------------|--------------------------|---------------|------------------|
| Plum:         | 17,7W                    | CRI :         | 90               |
| Efficacy:     | 81,4 lm/w                | R9 :          | 70               |
| UGR:          | <19                      | MacAdam:      | 3                |
| Туре:         | MID POWER LED            | Power Supply: | 220-240V 50/60Hz |
| LED Lifetime: | 72.000 L80 B10 (Ta=25°C) | Gear:         | Electronic       |
| Power:        | 14.9W                    |               |                  |