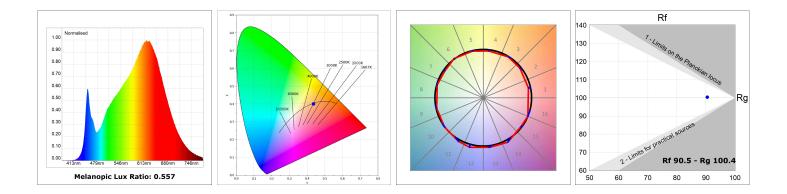

#### **TECHNICAL SPECIFICATIONS:**

| Light output: | 1.441 lm                 | ⁰K :          | 4000             |
|---------------|--------------------------|---------------|------------------|
| Plum:         | 17,7W                    | CRI :         | 90               |
| Efficacy:     | 81,4 lm/w                | R9 :          | 70               |
| UGR:          | <19                      | MacAdam:      | 3                |
| Туре:         | MID POWER LED            | Power Supply: | 220-240V 50/60Hz |
| LED Lifetime: | 72.000 L80 B10 (Ta=25°C) | Gear:         | Electronic       |
| Power:        | 14.9W                    |               |                  |