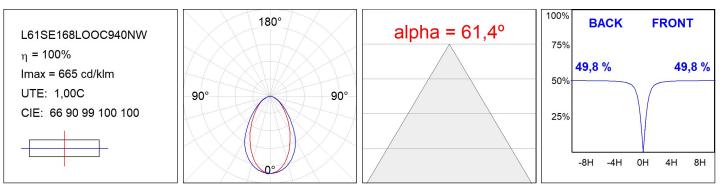

### L61SE168LOOC940NW

#### **TECHNICAL SPECIFICATIONS:**

| Light output: | 1.441 lm                 | ⁰K :          | 4000             |
|---------------|--------------------------|---------------|------------------|
| Plum:         | 17,7W                    | CRI :         | 90               |
| Efficacy:     | 81,4 lm/w                | R9 :          | 70               |
| UGR:          | <19                      | MacAdam:      | 3                |
| Туре:         | MID POWER LED            | Power Supply: | 220-240V 50/60Hz |
| LED Lifetime: | 72.000 L80 B10 (Ta=25°C) | Gear:         | Electronic       |
| Power:        | 14.9W                    |               |                  |