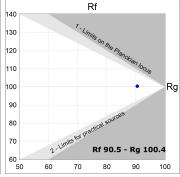

### **PHOTOMETRIC DATA:**

L61SE168LOOC940N4  $\eta$  = 100% lmax = 665 cd/klm lmax = 1,00C lmax = 66 90 99 100 100