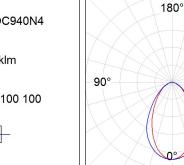

### **PHOTOMETRIC DATA:**

L61SE168LOOC940N4  $\eta$  = 100% lmax = 665 cd/klm lmax = 1,00C lmax = 66 90 99 100 100