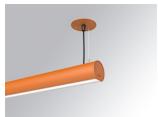

### LAMPTUB 60 SUSP. CEILING ROSE

### Description:

Surface mounted luminaire Lamptub 60 from LAMP. Made of recycled aluminium extrusion with circular section of 60mm and length of 1680mm, an opal comfort diffuser made of a translucent polycarbonate diffuser and an optical film to achieve a controlled light distribution and low UGR<19. Model for MID-POWER LED, with colour temperature 4000K with CRI90. Built-in electronic ON/OFF control gear. With IP40, IK07 degree of protection. Insulation class I / II. Group 0 photobiological safety. Lifetime: 72.000h L80 B10. Compatible with Lamp Nomadic system. Available finishes: White (RAL 9010), Black (RAL 9011), Wellbeing and BeSocial palette.

Finish: Palette BE SOCIAL - 4 TEXTURED

Installation: Suspended