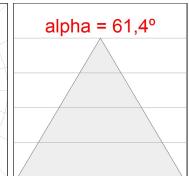

### **PHOTOMETRIC DATA:**

L61SE168LOOC940N4  $\eta$  = 100% lmax = 665 cd/klm lmax = 1,00C lmax = 66 90 99 100 100