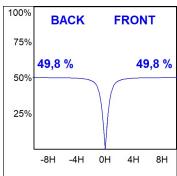

### **PHOTOMETRIC DATA:**

L61SE168LOOC940N4  $\eta$  = 100% lmax = 665 cd/klm lmax = 1,00C lmax = 66 90 99 100 100