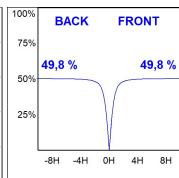

## **PHOTOMETRIC DATA:**

L61SE168LOOC940N3  $\eta$  = 100% Imax = 665 cd/klm UTE: 1,00C

CIE: 66 90 99 100 100