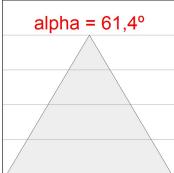

## **PHOTOMETRIC DATA:**

L61SE168LOOC940N3  $\eta$  = 100% Imax = 665 cd/klm UTE: 1,00C

CIE: 66 90 99 100 100