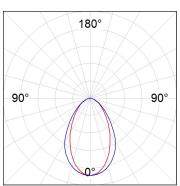

## **PHOTOMETRIC DATA:**

L61SE168LOOC940N3  $\eta$  = 100% Imax = 665 cd/klm UTE: 1,00C

CIE: 66 90 99 100 100