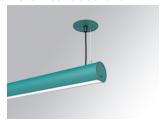

## LAMPTUB 60 SUSP. CEILING ROSE

## L61SE168LOOC940N3

LTUB60 SU RE 1680 2700 NW COMF WE

## Description:

Surface mounted luminaire Lamptub 60 from LAMP. Made of recycled aluminium extrusion with circular section of 60mm and length of 1680mm, an opal comfort diffuser made of a translucent polycarbonate diffuser and an optical film to achieve a controlled light distribution and low UGR<19. Model for MID-POWER LED, with colour temperature 4000K with CRI90. Built-in electronic ON/OFF control gear. With IP40, IK07 degree of protection. Insulation class I / II. Group 0 photobiological safety. Lifetime: 72.000h L80 B10. Compatible with Lamp Nomadic system. Available finishes: White (RAL 9010), Black (RAL 9011), Wellbeing and BeSocial palette.

Palette WELLBEING - 3 TEXTURED Finish:

Installation: Suspended