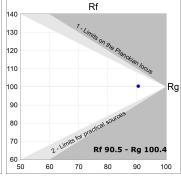

## **TECHNICAL SPECIFICATIONS:**

Light output: 1.441 lm °K: 4000 Plum: 17,7W CRI: 90 Efficacy: 81,4 lm/w 70 R9: UGR: MacAdam: 3

Type: MID POWER LED Power Supply: 220-240V 50/60Hz

LED Lifetime: 72.000 L80 B10 (Ta=25°C) Gear: Electronic

# Light output tolerance +/- 10%

Data according to regulations 2019/2020/EU and 2019/2015/EU