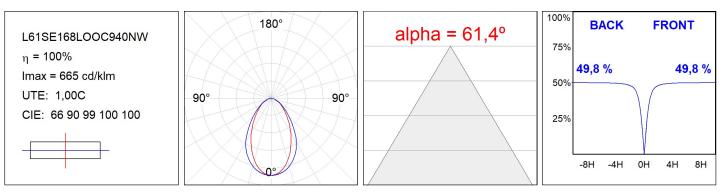

### **TECHNICAL SPECIFICATIONS:**

| Light output: | 1.441 lm                 | ⁰К:           | 4000             |
|---------------|--------------------------|---------------|------------------|
| Plum:         | 17,7W                    | CRI :         | 90               |
| Efficacy:     | 81,4 lm/w                | R9 :          | 70               |
| UGR:          | <19                      | MacAdam:      | 3                |
| Туре:         | MID POWER LED            | Power Supply: | 220-240V 50/60Hz |
| LED Lifetime: | 72.000 L80 B10 (Ta=25°C) | Gear:         | Adjustable DALI  |
| Power:        | 14.9W                    |               |                  |

## **PHOTOMETRIC DATA :**