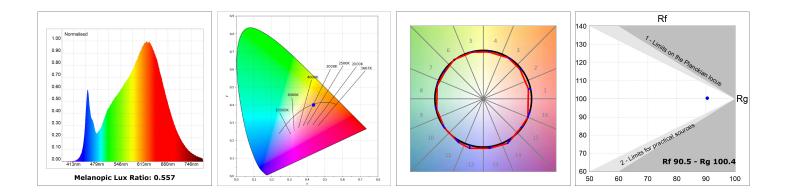

### **TECHNICAL SPECIFICATIONS:**

| Light output: | 1.441 lm                 | ⁰К:           | 4000             |
|---------------|--------------------------|---------------|------------------|
| Plum:         | 17,7W                    | CRI :         | 90               |
| Efficacy:     | 81,4 lm/w                | R9 :          | 70               |
| UGR:          | <19                      | MacAdam:      | 3                |
| Туре:         | MID POWER LED            | Power Supply: | 220-240V 50/60Hz |
| LED Lifetime: | 72.000 L80 B10 (Ta=25°C) | Gear:         | Adjustable DALI  |
| Power:        | 14.9W                    |               |                  |

## **PHOTOMETRIC DATA :**