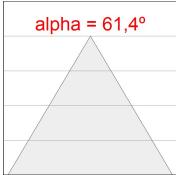

## **PHOTOMETRIC DATA:**

L61SE168LOOC940DB  $\eta$  = 100% Imax = 665 cd/klm UTE: 1,00C

CIE: 66 90 99 100 100