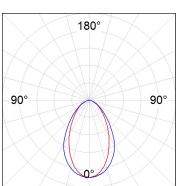

## **PHOTOMETRIC DATA:**

L61SE168LOOC940DB  $\eta$  = 100% Imax = 665 cd/klm UTE: 1,00C

CIE: 66 90 99 100 100