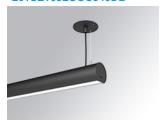

## LAMPTUB 60 SUSP. CEILING ROSE

### L61SE168LOOC940DB

### Description:

Surface mounted luminaire Lamptub 60 from LAMP. Made of recycled aluminium extrusion with circular section of 60mm and length of 1680mm, an opal comfort diffuser made of a translucent polycarbonate diffuser and an optical film to achieve a controlled light distribution and low UGR<19. Model for MID-POWER LED, with colour temperature 4000K with CRI90. Built-in electronic DALI control gear. With IP40, IK07 degree of protection. Insulation class I / II. Group 0 photobiological safety. Lifetime: 72.000h L80 B10. Compatible with Lamp Nomadic system. Available finishes: White (RAL 9010), Black (RAL 9011), Wellbeing and BeSocial palette.

Finish: Matte black RAL 9011

Installation: Suspended