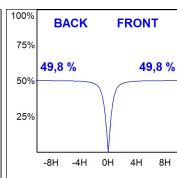

## **PHOTOMETRIC DATA:**

L61SE168LOOC940DB  $\eta$  = 100% Imax = 665 cd/klm UTE: 1,00C

CIE: 66 90 99 100 100