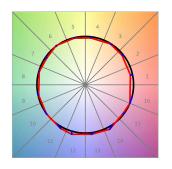

## **PHOTOMETRIC DATA:**

L61SE168LOOC940DB  $\eta$  = 100% Imax = 665 cd/klm UTE: 1,00C

CIE: 66 90 99 100 100