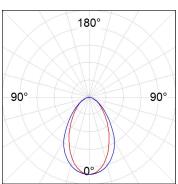

### **PHOTOMETRIC DATA:**

L61SE168LOOC940N4  $\eta$  = 100% Imax = 665 cd/klm UTE: 1,00C

CIE: 66 90 99 100 100