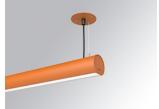

### LAMPTUB 60 SUSP. CEILING ROSE

### Description:

Surface mounted luminaire Lamptub 60 from LAMP. Made of recycled aluminium extrusion with circular section of 60mm and length of 1680mm, an opal comfort diffuser made of a translucent polycarbonate diffuser and an optical film to achieve a controlled light distribution and low UGR<19. Model for MID-POWER LED, with colour temperature 4000K with CRI90. Built-in electronic DALI control gear. With IP40, IK07 degree of protection. Insulation class I / II. Group 0 photobiological safety. Lifetime: 72.000h L80 B10. Compatible with Lamp Nomadic system. Available finishes: White (RAL 9010), Black (RAL 9011), Wellbeing and BeSocial palette.

Finish: Palette BE SOCIAL - 4 TEXTURED

Installation: Suspended