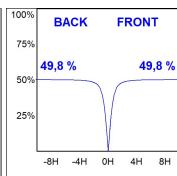

### **PHOTOMETRIC DATA:**

L61SE168LOOC940N4  $\eta$  = 100% Imax = 665 cd/klm UTE: 1,00C

CIE: 66 90 99 100 100