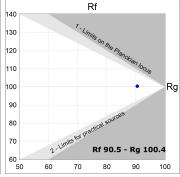

### **TECHNICAL SPECIFICATIONS:**

Light output: 1.441 lm °K: 4000 Plum: 17,7W CRI: 90 Efficacy: 81,4 lm/w 70 R9: UGR: MacAdam: 3

Type: MID POWER LED Power Supply: 220-240V 50/60Hz LED Lifetime: 72.000 L80 B10 (Ta=25°C) Gear: Adjustable DALI

### Light output tolerance +/- 10%