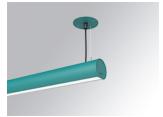

### LAMPTUB 60 SUSP. CEILING ROSE

### Description:

Surface mounted luminaire Lamptub 60 from LAMP. Made of recycled aluminium extrusion with circular section of 60mm and length of 1680mm, an opal comfort diffuser made of a translucent polycarbonate diffuser and an optical film to achieve a controlled light distribution and low UGR<19. Model for MID-POWER LED, with colour temperature 4000K with CRI90. Built-in electronic DALI control gear. With IP40, IK07 degree of protection. Insulation class I / II. Group 0 photobiological safety. Lifetime: 72.000h L80 B10. Compatible with Lamp Nomadic system. Available finishes: White (RAL 9010), Black (RAL 9011), Wellbeing and BeSocial palette.

Palette WELLBEING - 3 TEXTURED Finish:

Installation: Suspended