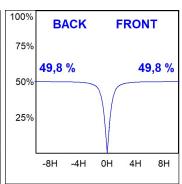

## **PHOTOMETRIC DATA:**

L61SE168LOOC940N3 η = 100% Imax = 665 cd/klm UTE: 1,00C

CIE: 1,00C CIE: 66 90 99 100 100

Data according to regulations 2019/2020/EU and 2019/2015/EU