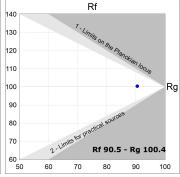

### **TECHNICAL SPECIFICATIONS:**

Light output: 1.441 lm °K: 4000 Plum: 17,7W CRI: 90 Efficacy: 81,4 lm/w 70 R9: UGR: MacAdam: 3

Type: MID POWER LED Power Supply: 220-240V 50/60Hz LED Lifetime: 72.000 L80 B10 (Ta=25°C) Gear: Adjustable DALI