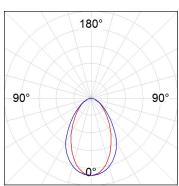

## **PHOTOMETRIC DATA:**

L61SE168LOOC940N3 η = 100% Imax = 665 cd/klm UTE: 1,00C

CIE: 1,00C CIE: 66 90 99 100 100

Data according to regulations 2019/2020/EU and 2019/2015/EU