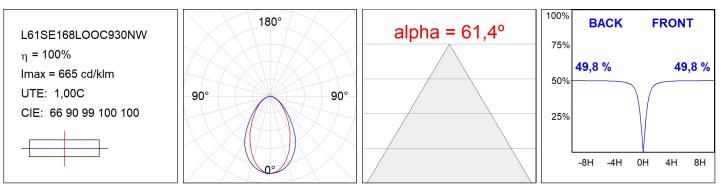

### L61SE168LOOC930NW

#### **TECHNICAL SPECIFICATIONS:**

| Light output: | 1.396 lm                 | ⁰K :          | 3000             |
|---------------|--------------------------|---------------|------------------|
| Plum:         | 17,7W                    | CRI :         | 90               |
| Efficacy:     | 78,8 lm/w                | R9 :          | 64               |
| UGR:          | <19                      | MacAdam:      | 3                |
| Туре:         | MID POWER LED            | Power Supply: | 220-240V 50/60Hz |
| LED Lifetime: | 72.000 L80 B10 (Ta=25°C) | Gear:         | Electronic       |
| Power:        | 14.9W                    |               |                  |