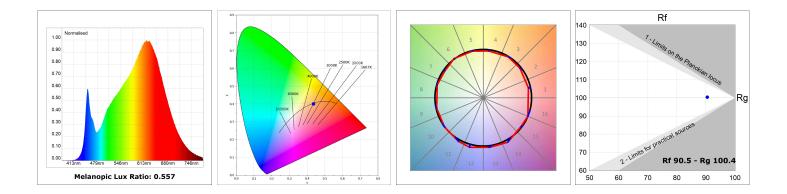

#### **TECHNICAL SPECIFICATIONS:**

| Light output: | 1.396 lm                 | ⁰K :          | 3000             |
|---------------|--------------------------|---------------|------------------|
| Plum:         | 17,7W                    | CRI :         | 90               |
| Efficacy:     | 78,8 lm/w                | R9 :          | 64               |
| UGR:          | <19                      | MacAdam:      | 3                |
| Туре:         | MID POWER LED            | Power Supply: | 220-240V 50/60Hz |
| LED Lifetime: | 72.000 L80 B10 (Ta=25°C) | Gear:         | Electronic       |
| Power:        | 14.9W                    |               |                  |