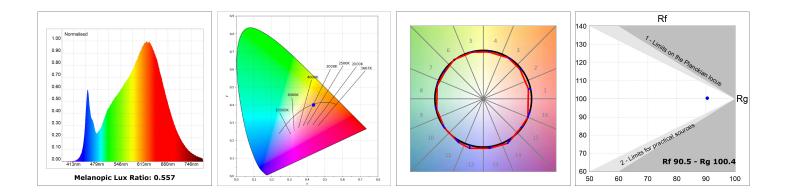

#### **TECHNICAL SPECIFICATIONS:**

| Light output: | 1.396 lm                 | <b>⁰K</b> :   | 3000             |
|---------------|--------------------------|---------------|------------------|
| Plum:         | 17,7W                    | CRI :         | 90               |
| Efficacy:     | 78,8 lm/w                | R9 :          | 64               |
| UGR:          | <19                      | MacAdam:      | 3                |
| Туре:         | MID POWER LED            | Power Supply: | 220-240V 50/60Hz |
| LED Lifetime: | 72.000 L80 B10 (Ta=25°C) | Gear:         | Electronic       |
| Power:        | 14.9W                    |               |                  |