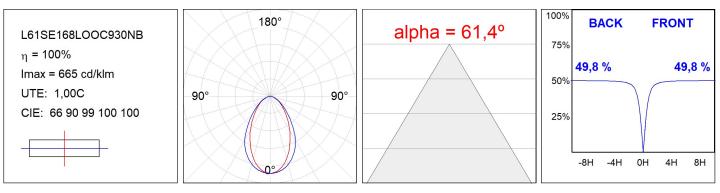

### L61SE168LOOC930NB

#### **TECHNICAL SPECIFICATIONS:**

| Light output: | 1.396 lm                 | <b>⁰K</b> :   | 3000             |
|---------------|--------------------------|---------------|------------------|
| Plum:         | 17,7W                    | CRI :         | 90               |
| Efficacy:     | 78,8 lm/w                | R9 :          | 64               |
| UGR:          | <19                      | MacAdam:      | 3                |
| Туре:         | MID POWER LED            | Power Supply: | 220-240V 50/60Hz |
| LED Lifetime: | 72.000 L80 B10 (Ta=25°C) | Gear:         | Electronic       |
| Power:        | 14.9W                    |               |                  |