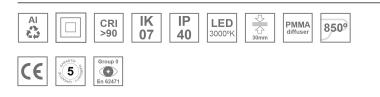

# Description:

Surface mounted luminaire Lamptub 60 from LAMP. Made of recycled aluminium extrusion with circular section of 60mm and length of 1680mm, an opal comfort diffuser made of a translucent polycarbonate diffuser and an optical film to achieve a controlled light distribution and low UGR<19. Model for MID-POWER LED, with colour temperature 3000K with CRI90. Built-in electronic ON/OFF control gear. With IP40, IK07 degree of protection. Insulation class I / II. Group 0 photobiological safety. Lifetime: 72.000h L80 B10. Compatible with Lamp Nomadic system. Available finishes: White (RAL 9010), Black (RAL 9011), Wellbeing and BeSocial palette.

#### **TECHNICAL SPECIFICATIONS:**

| Light output: | 1.396 lm                 | <b>⁰K</b> :   | 3000             |
|---------------|--------------------------|---------------|------------------|
| Plum:         | 17,7W                    | CRI :         | 90               |
| Efficacy:     | 78,8 lm/w                | R9 :          | 64               |
| UGR:          | <19                      | MacAdam:      | 3                |
| Туре:         | MID POWER LED            | Power Supply: | 220-240V 50/60Hz |
| LED Lifetime: | 72.000 L80 B10 (Ta=25°C) | Gear:         | Electronic       |
| Power:        | 14.9W                    |               |                  |