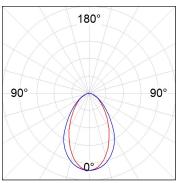

## **PHOTOMETRIC DATA:**

L61SE168LOOC930N4  $\eta$  = 100% Imax = 665 cd/klm UTE: 1,00C

CIE: 66 90 99 100 100