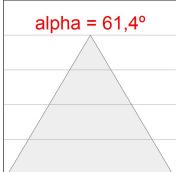

## **PHOTOMETRIC DATA:**

L61SE168LOOC930N4  $\eta$  = 100% Imax = 665 cd/klm UTE: 1,00C

CIE: 66 90 99 100 100