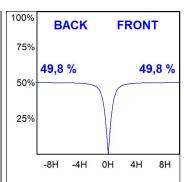

## **PHOTOMETRIC DATA:**

L61SE168LOOC930N4  $\eta$  = 100% Imax = 665 cd/klm UTE: 1,00C

CIE: 66 90 99 100 100