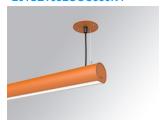

## LAMPTUB 60 SUSP. CEILING ROSE

## L61SE168LOOC930N4

- LTUB60 SU RE 1680 2600 WW COMF BS

## Description:

Surface mounted luminaire Lamptub 60 from LAMP. Made of recycled aluminium extrusion with circular section of 60mm and length of 1680mm, an opal comfort diffuser made of a translucent polycarbonate diffuser and an optical film to achieve a controlled light distribution and low UGR<19. Model for MID-POWER LED, with colour temperature 3000K with CRI90. Built-in electronic ON/OFF control gear. With IP40, IK07 degree of protection. Insulation class I / II. Group 0 photobiological safety. Lifetime: 72.000h L80 B10. Compatible with Lamp Nomadic system. Available finishes: White (RAL 9010), Black (RAL 9011), Wellbeing and BeSocial palette.

Finish: Palette BE SOCIAL - 4 TEXTURED

Installation: Suspended