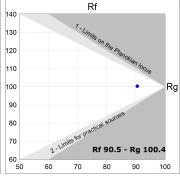

## **TECHNICAL SPECIFICATIONS:**

Light output: 1.396 lm °K: 3000 Plum: 17,7W CRI: 90 Efficacy: 78,8 lm/w 64 R9: UGR: MacAdam: 3

Type: MID POWER LED Power Supply: 220-240V 50/60Hz

LED Lifetime: 72.000 L80 B10 (Ta=25°C) Gear: Electronic