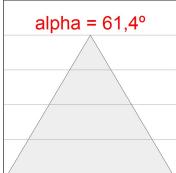

## **PHOTOMETRIC DATA:**

L61SE168LOOC930N3  $\eta$  = 100% Imax = 665 cd/klm UTE: 1,00C

CIE: 66 90 99 100 100