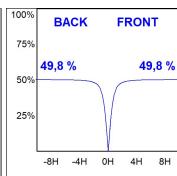

## **PHOTOMETRIC DATA:**

L61SE168LOOC930N3  $\eta$  = 100% Imax = 665 cd/klm UTE: 1,00C

CIE: 66 90 99 100 100