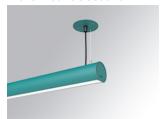

## LAMPTUB 60 SUSP. CEILING ROSE

## L61SE168LOOC930N3

LTUB60 SU RE 1680 2600 WW COMF WE

## Description:

Surface mounted luminaire Lamptub 60 from LAMP. Made of recycled aluminium extrusion with circular section of 60mm and length of 1680mm, an opal comfort diffuser made of a translucent polycarbonate diffuser and an optical film to achieve a controlled light distribution and low UGR<19. Model for MID-POWER LED, with colour temperature 3000K with CRI90. Built-in electronic ON/OFF control gear. With IP40, IK07 degree of protection. Insulation class I / II. Group 0 photobiological safety. Lifetime: 72.000h L80 B10. Compatible with Lamp Nomadic system. Available finishes: White (RAL 9010), Black (RAL 9011), Wellbeing and BeSocial palette.

# LAMPTUB 60 SUSP. CEILING ROSE

L61SE168LOOC930N3

# LTUB60 SU RE 1680 2600 WW COMF WE