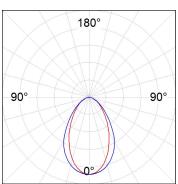

## **PHOTOMETRIC DATA:**

L61SE168LOOC930N3  $\eta$  = 100% Imax = 665 cd/klm UTE: 1,00C

CIE: 66 90 99 100 100