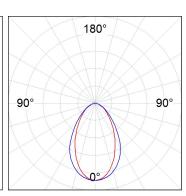

## **PHOTOMETRIC DATA:**

L61SE168LOOC930NW  $\eta$  = 100% Imax = 665 cd/klm UTE: 1,00C

CIE: 66 90 99 100 100