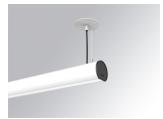

## LAMPTUB 60 SUSP. CEILING ROSE

## L61SE168LOOC930DW

LTUB60 SU RE 1680 2600 WW COMF DALI WH

## Description:

Surface mounted luminaire Lamptub 60 from LAMP. Made of recycled aluminium extrusion with circular section of 60mm and length of 1680mm, an opal comfort diffuser made of a translucent polycarbonate diffuser and an optical film to achieve a controlled light distribution and low UGR<19. Model for MID-POWER LED, with colour temperature 3000K with CRI90. Built-in electronic DALI control gear. With IP40, IK07 degree of protection. Insulation class I / II. Group 0 photobiological safety. Lifetime: 72.000h L80 B10. Compatible with Lamp Nomadic system. Available finishes: White (RAL 9010), Black (RAL 9011), Wellbeing and BeSocial palette.

Finish: Matte white RAL 9010

Installation: Suspended