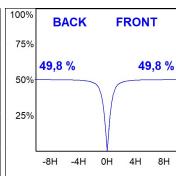

## **PHOTOMETRIC DATA:**

L61SE168LOOC930NW  $\eta$  = 100% Imax = 665 cd/klm UTE: 1,00C

CIE: 66 90 99 100 100