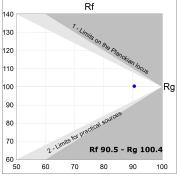

## **TECHNICAL SPECIFICATIONS:**

Light output: 1.396 lm °K: 3000 Plum: 17,7W CRI: 90 Efficacy: 78,8 lm/w 64 R9: UGR: MacAdam: 3

Type: MID POWER LED Power Supply: 220-240V 50/60Hz LED Lifetime: 72.000 L80 B10 (Ta=25°C) Gear: Adjustable DALI

## **PHOTOMETRIC DATA:**

L61SE168LOOC930NW  $\eta$  = 100% Imax = 665 cd/klm UTE: 1,00C

CIE: 66 90 99 100 100