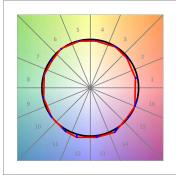

## **PHOTOMETRIC DATA:**

L61SE168LOOC930DB  $\eta$  = 100% Imax = 665 cd/klm UTE: 1,00C CIE: 66 90 99 100 100