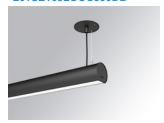

## LAMPTUB 60 SUSP. CEILING ROSE

### Description:

Surface mounted luminaire Lamptub 60 from LAMP. Made of recycled aluminium extrusion with circular section of 60mm and length of 1680mm, an opal comfort diffuser made of a translucent polycarbonate diffuser and an optical film to achieve a controlled light distribution and low UGR<19. Model for MID-POWER LED, with colour temperature 3000K with CRI90. Built-in electronic DALI control gear. With IP40, IK07 degree of protection. Insulation class I / II. Group 0 photobiological safety. Lifetime: 72.000h L80 B10. Compatible with Lamp Nomadic system. Available finishes: White (RAL 9010), Black (RAL 9011), Wellbeing and BeSocial palette.

Finish: Matte black RAL 9011

Installation: Suspended