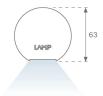

## **PHOTOMETRIC DATA:**

L61SE168LOOC930DB  $\eta$  = 100% Imax = 665 cd/klm UTE: 1,00C CIE: 66 90 99 100 100