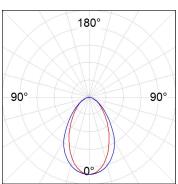

## **PHOTOMETRIC DATA:**

L61SE168LOOC930DB  $\eta$  = 100% Imax = 665 cd/klm UTE: 1,00C CIE: 66 90 99 100 100