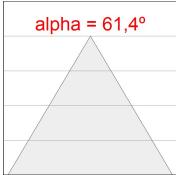

## **PHOTOMETRIC DATA:**

L61SE168LOOC930DB  $\eta$  = 100% Imax = 665 cd/klm UTE: 1,00C CIE: 66 90 99 100 100