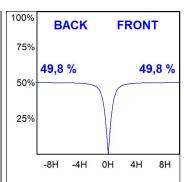

## **PHOTOMETRIC DATA:**

L61SE168LOOC930DB  $\eta$  = 100% Imax = 665 cd/klm UTE: 1,00C CIE: 66 90 99 100 100