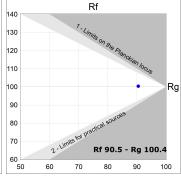

## **PHOTOMETRIC DATA:**

L61SE168LOOC930DB  $\eta$  = 100% Imax = 665 cd/klm UTE: 1,00C CIE: 66 90 99 100 100