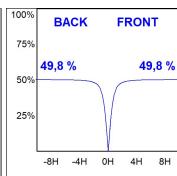

## **PHOTOMETRIC DATA:**

L61SE168LOOC930N4  $\eta$  = 100% Imax = 665 cd/klm UTE: 1,00C

CIE: 66 90 99 100 100