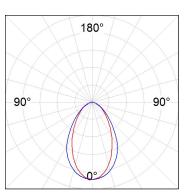

## **PHOTOMETRIC DATA:**

L61SE168LOOC930N4  $\eta$  = 100% Imax = 665 cd/klm UTE: 1,00C

CIE: 66 90 99 100 100