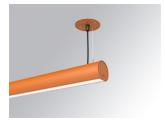

## LAMPTUB 60 SUSP. CEILING ROSE

## L61SE168LOOC930D4

LTUB60 SU RE 1680 2600 WW COMF DALI BS

## Description:

Surface mounted luminaire Lamptub 60 from LAMP. Made of recycled aluminium extrusion with circular section of 60mm and length of 1680mm, an opal comfort diffuser made of a translucent polycarbonate diffuser and an optical film to achieve a controlled light distribution and low UGR<19. Model for MID-POWER LED, with colour temperature 3000K with CRI90. Built-in electronic DALI control gear. With IP40, IK07 degree of protection. Insulation class I / II. Group 0 photobiological safety. Lifetime: 72.000h L80 B10. Compatible with Lamp Nomadic system. Available finishes: White (RAL 9010), Black (RAL 9011), Wellbeing and BeSocial palette.

Finish: Palette BE SOCIAL - 4 TEXTURED

Installation: Suspended