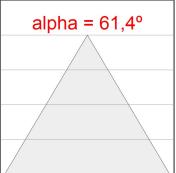

## **PHOTOMETRIC DATA:**

L61SE168LOOC930N4  $\eta$  = 100% Imax = 665 cd/klm UTE: 1,00C

CIE: 66 90 99 100 100