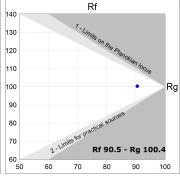

## **PHOTOMETRIC DATA:**

L61SE168LOOC930N4  $\eta$  = 100% Imax = 665 cd/klm UTE: 1,00C

CIE: 66 90 99 100 100