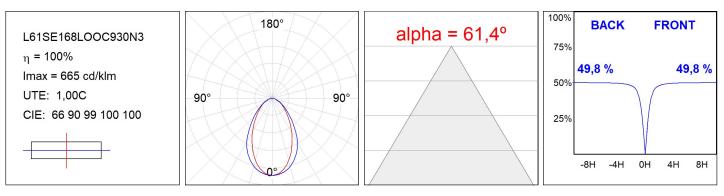

### **PHOTOMETRIC DATA :**

#### **TECHNICAL SPECIFICATIONS:**

| Light output: | 1.396 lm                 | ⁰К:           | 3000             |
|---------------|--------------------------|---------------|------------------|
| Plum:         | 17,7W                    | CRI :         | 90               |
| Efficacy:     | 78,8 lm/w                | R9 :          | 64               |
| UGR:          | <19                      | MacAdam:      | 3                |
| Туре:         | MID POWER LED            | Power Supply: | 220-240V 50/60Hz |
| LED Lifetime: | 72.000 L80 B10 (Ta=25⁰C) | Gear:         | Adjustable DALI  |
| Power:        | 14.9W                    |               |                  |