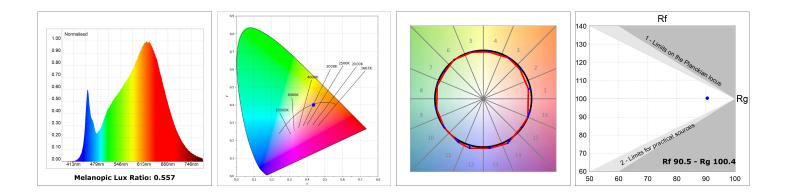

### **PHOTOMETRIC DATA :**

#### **TECHNICAL SPECIFICATIONS:**

| Light output: | 1.396 lm                 | ⁰К:           | 3000             |
|---------------|--------------------------|---------------|------------------|
| Plum:         | 17,7W                    | CRI :         | 90               |
| Efficacy:     | 78,8 lm/w                | R9 :          | 64               |
| UGR:          | <19                      | MacAdam:      | 3                |
| Туре:         | MID POWER LED            | Power Supply: | 220-240V 50/60Hz |
| LED Lifetime: | 72.000 L80 B10 (Ta=25⁰C) | Gear:         | Adjustable DALI  |
| Power:        | 14.9W                    |               |                  |