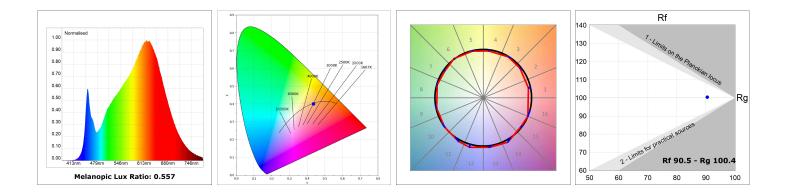

#### **TECHNICAL SPECIFICATIONS:**

| Light output: | 1.326 lm                 | ⁰K :          | 2700             |
|---------------|--------------------------|---------------|------------------|
| Plum:         | 17,7W                    | CRI :         | 90               |
| Efficacy:     | 74,9 lm/w                | R9 :          | 57               |
| UGR:          | <19                      | MacAdam:      | 3                |
| Туре:         | MID POWER LED            | Power Supply: | 220-240V 50/60Hz |
| LED Lifetime: | 72.000 L80 B10 (Ta=25°C) | Gear:         | Electronic       |
| Power:        | 14.9W                    |               |                  |

#### Light output tolerance +/- 10%