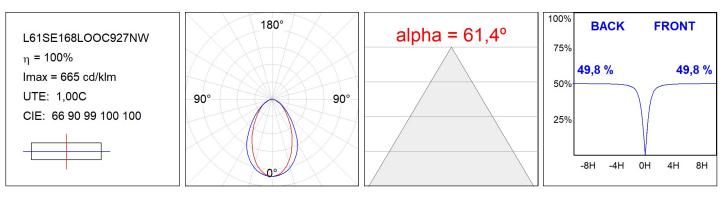

## L61SE168LOOC927NW

#### **TECHNICAL SPECIFICATIONS:**

| Light output: | 1.326 lm                 | ⁰K :          | 2700             |
|---------------|--------------------------|---------------|------------------|
| Plum:         | 17,7W                    | CRI :         | 90               |
| Efficacy:     | 74,9 lm/w                | R9 :          | 57               |
| UGR:          | <19                      | MacAdam:      | 3                |
| Туре:         | MID POWER LED            | Power Supply: | 220-240V 50/60Hz |
| LED Lifetime: | 72.000 L80 B10 (Ta=25°C) | Gear:         | Electronic       |
| Power:        | 14.9W                    |               |                  |

#### Light output tolerance +/- 10%