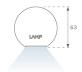

#### Description:

Surface mounted luminaire Lamptub 60 from LAMP. Made of recycled aluminium extrusion with circular section of 60mm and length of 1680mm, an opal comfort diffuser made of a translucent polycarbonate diffuser and an optical film to achieve a controlled light distribution and low UGR<19. Model for MID-POWER LED, with colour temperature 2700K with CRI90. Built-in electronic ON/OFF control gear. With IP40, IK07 degree of protection. Insulation class I / II. Group 0 photobiological safety. Lifetime: 72.000h L80 B10. Compatible with Lamp Nomadic system. Available finishes: White (RAL 9010), Black (RAL 9011), Wellbeing and BeSocial palette.

#### Installation: Suspended