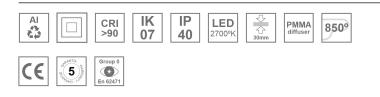

#### Description:

Surface mounted luminaire Lamptub 60 from LAMP. Made of recycled aluminium extrusion with circular section of 60mm and length of 1680mm, an opal comfort diffuser made of a translucent polycarbonate diffuser and an optical film to achieve a controlled light distribution and low UGR<19. Model for MID-POWER LED, with colour temperature 2700K with CRI90. Built-in electronic ON/OFF control gear. With IP40, IK07 degree of protection. Insulation class I / II. Group 0 photobiological safety. Lifetime: 72.000h L80 B10. Compatible with Lamp Nomadic system. Available finishes: White (RAL 9010), Black (RAL 9011), Wellbeing and BeSocial palette.

#### **TECHNICAL SPECIFICATIONS:**

| Light output: | 1.326 lm                 | ⁰K :          | 2700             |
|---------------|--------------------------|---------------|------------------|
| Plum:         | 17,7W                    | CRI :         | 90               |
| Efficacy:     | 74,9 lm/w                | R9 :          | 57               |
| UGR:          | <19                      | MacAdam:      | 3                |
| Туре:         | MID POWER LED            | Power Supply: | 220-240V 50/60Hz |
| LED Lifetime: | 72.000 L80 B10 (Ta=25°C) | Gear:         | Electronic       |
| Power:        | 14.9W                    |               |                  |