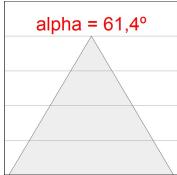

## **PHOTOMETRIC DATA:**

L61SE168LOOC927NB  $\eta$  = 100% Imax = 665 cd/klm UTE: 1,00C

CIE: 66 90 99 100 100