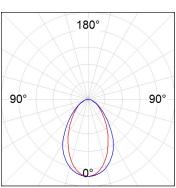

## **PHOTOMETRIC DATA:**

L61SE168LOOC927NB  $\eta$  = 100% Imax = 665 cd/klm UTE: 1,00C

CIE: 66 90 99 100 100