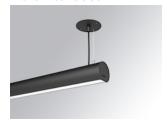

## LAMPTUB 60 SUSP. CEILING ROSE

## Description:

Surface mounted luminaire Lamptub 60 from LAMP. Made of recycled aluminium extrusion with circular section of 60mm and length of 1680mm, an opal comfort diffuser made of a translucent polycarbonate diffuser and an optical film to achieve a controlled light distribution and low UGR<19. Model for MID-POWER LED, with colour temperature 2700K with CRI90. Built-in electronic ON/OFF control gear. With IP40, IK07 degree of protection. Insulation class I / II. Group 0 photobiological safety. Lifetime: 72.000h L80 B10. Compatible with Lamp Nomadic system. Available finishes: White (RAL 9010), Black (RAL 9011), Wellbeing and BeSocial palette.

Finish: Matte black RAL 9011

Installation: Suspended