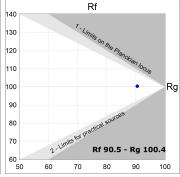

## **PHOTOMETRIC DATA:**

L61SE168LOOC927NB  $\eta$  = 100% Imax = 665 cd/klm UTE: 1,00C

CIE: 66 90 99 100 100