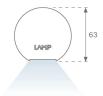

## **PHOTOMETRIC DATA:**

L61SE168LOOC927NB  $\eta$  = 100% Imax = 665 cd/klm UTE: 1,00C

CIE: 66 90 99 100 100