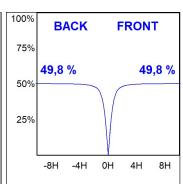

## **PHOTOMETRIC DATA:**

L61SE168LOOC927NB  $\eta$  = 100% Imax = 665 cd/klm UTE: 1,00C

CIE: 66 90 99 100 100