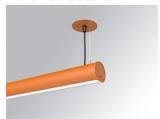

### LAMPTUB 60 SUSP. CEILING ROSE

### L61SE168LOOC927N4

LTUB60 SU RE 1680 2500 VWW COMF BS

### Description:

Surface mounted luminaire Lamptub 60 from LAMP. Made of recycled aluminium extrusion with circular section of 60mm and length of 1680mm, an opal comfort diffuser made of a translucent polycarbonate diffuser and an optical film to achieve a controlled light distribution and low UGR<19. Model for MID-POWER LED, with colour temperature 2700K with CRI90. Built-in electronic ON/OFF control gear. With IP40, IK07 degree of protection. Insulation class I / II. Group 0 photobiological safety. Lifetime: 72.000h L80 B10. Compatible with Lamp Nomadic system. Available finishes: White (RAL 9010), Black (RAL 9011), Wellbeing and BeSocial palette.

Finish: Palette BE SOCIAL - 4 TEXTURED

Installation: Suspended