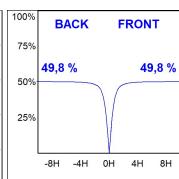

### **PHOTOMETRIC DATA:**

L61SE168LOOC927N4  $\eta$  = 100% Imax = 665 cd/klm UTE: 1,00C

CIE: 66 90 99 100 100