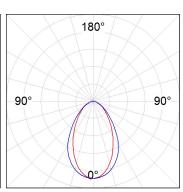

### **PHOTOMETRIC DATA:**

L61SE168LOOC927N4  $\eta$  = 100% Imax = 665 cd/klm UTE: 1,00C

CIE: 66 90 99 100 100