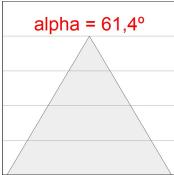

## **PHOTOMETRIC DATA:**

L61SE168LOOC927N3  $\eta$  = 100% Imax = 665 cd/klm UTE: 1,00C

CIE: 66 90 99 100 100