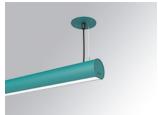

### LAMPTUB 60 SUSP. CEILING ROSE

### L61SE168LOOC927N3

LTUB60 SU RE 1680 2500 VWW COMF WE

### Description:

Surface mounted luminaire Lamptub 60 from LAMP. Made of recycled aluminium extrusion with circular section of 60mm and length of 1680mm, an opal comfort diffuser made of a translucent polycarbonate diffuser and an optical film to achieve a controlled light distribution and low UGR<19. Model for MID-POWER LED, with colour temperature 2700K with CRI90. Built-in electronic ON/OFF control gear. With IP40, IK07 degree of protection. Insulation class I / II. Group 0 photobiological safety. Lifetime: 72.000h L80 B10. Compatible with Lamp Nomadic system. Available finishes: White (RAL 9010), Black (RAL 9011), Wellbeing and BeSocial palette.

Palette WELLBEING - 3 TEXTURED Finish:

Installation: Suspended