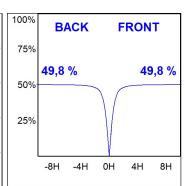

## **PHOTOMETRIC DATA:**

L61SE168LOOC927N3  $\eta$  = 100% Imax = 665 cd/klm UTE: 1,00C

CIE: 66 90 99 100 100