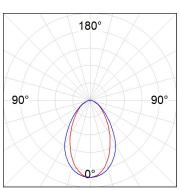

## **PHOTOMETRIC DATA:**

L61SE168LOOC927N3  $\eta$  = 100% Imax = 665 cd/klm UTE: 1,00C

CIE: 66 90 99 100 100