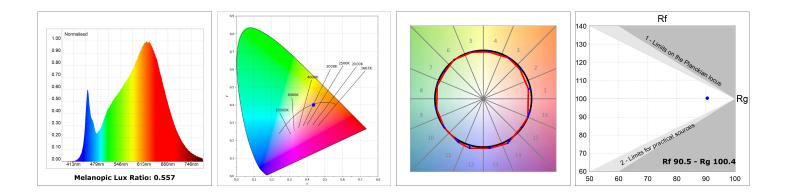

### **PHOTOMETRIC DATA :**

#### **TECHNICAL SPECIFICATIONS:**

| Light output: | 1.326 lm                 | ⁰K :          | 2700             |
|---------------|--------------------------|---------------|------------------|
| Plum:         | 17,7W                    | CRI :         | 90               |
| Efficacy:     | 74,9 lm/w                | R9 :          | 57               |
| UGR:          | <19                      | MacAdam:      | 3                |
| Туре:         | MID POWER LED            | Power Supply: | 220-240V 50/60Hz |
| LED Lifetime: | 72.000 L80 B10 (Ta=25°C) | Gear:         | Adjustable DALI  |
| Power:        | 14.9W                    |               |                  |