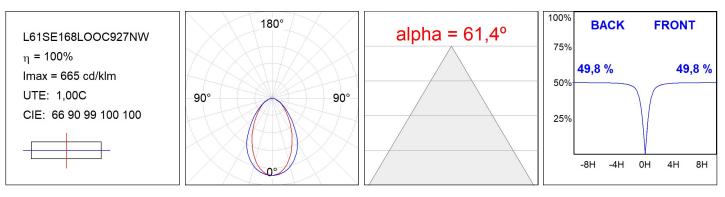

### **PHOTOMETRIC DATA :**

#### **TECHNICAL SPECIFICATIONS:**

| Light output: | 1.326 lm                 | ⁰K :          | 2700             |
|---------------|--------------------------|---------------|------------------|
| Plum:         | 17,7W                    | CRI :         | 90               |
| Efficacy:     | 74,9 lm/w                | R9 :          | 57               |
| UGR:          | <19                      | MacAdam:      | 3                |
| Туре:         | MID POWER LED            | Power Supply: | 220-240V 50/60Hz |
| LED Lifetime: | 72.000 L80 B10 (Ta=25°C) | Gear:         | Adjustable DALI  |
| Power:        | 14.9W                    |               |                  |