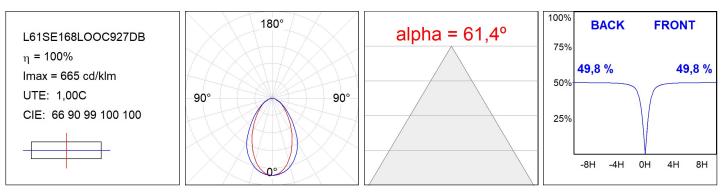

## **PHOTOMETRIC DATA :**

#### **TECHNICAL SPECIFICATIONS:**

| Light output: | 1.326 lm                 | ٩K :          | 2700             |
|---------------|--------------------------|---------------|------------------|
| Plum:         | 17,7W                    | CRI :         | 90               |
| Efficacy:     | 74,9 lm/w                | R9 :          | 57               |
| UGR:          | <19                      | MacAdam:      | 3                |
| Туре:         | MID POWER LED            | Power Supply: | 220-240V 50/60Hz |
| LED Lifetime: | 72.000 L80 B10 (Ta=25°C) | Gear:         | Adjustable DALI  |
| Power:        | 14.9W                    |               |                  |