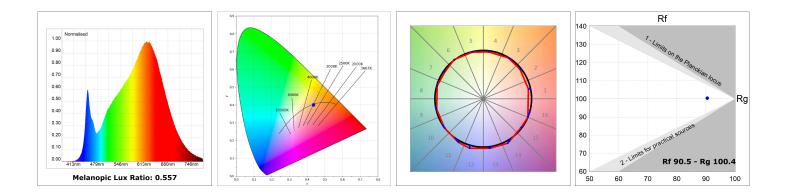

#### **TECHNICAL SPECIFICATIONS:**

| Light output: | 1.326 lm                 | ٩K :          | 2700             |
|---------------|--------------------------|---------------|------------------|
| Plum:         | 17,7W                    | CRI :         | 90               |
| Efficacy:     | 74,9 lm/w                | R9 :          | 57               |
| UGR:          | <19                      | MacAdam:      | 3                |
| Туре:         | MID POWER LED            | Power Supply: | 220-240V 50/60Hz |
| LED Lifetime: | 72.000 L80 B10 (Ta=25°C) | Gear:         | Adjustable DALI  |
| Power:        | 14.9W                    |               |                  |