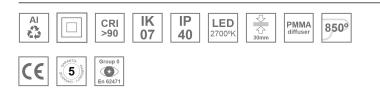

#### Description:

Surface mounted luminaire Lamptub 60 from LAMP. Made of recycled aluminium extrusion with circular section of 60mm and length of 1680mm, an opal comfort diffuser made of a translucent polycarbonate diffuser and an optical film to achieve a controlled light distribution and low UGR<19. Model for MID-POWER LED, with colour temperature 2700K with CRI90. Built-in electronic DALI control gear. With IP40, IK07 degree of protection. Insulation class I / II. Group 0 photobiological safety. Lifetime: 72.000h L80 B10. Compatible with Lamp Nomadic system. Available finishes: White (RAL 9010), Black (RAL 9011), Wellbeing and BeSocial palette.

#### **TECHNICAL SPECIFICATIONS:**

| Light output: | 1.326 lm                 | <b>°K</b> :   | 2700             |
|---------------|--------------------------|---------------|------------------|
| Plum:         | 17,7W                    | CRI :         | 90               |
| Efficacy:     | 74,9 lm/w                | R9 :          | 57               |
| UGR:          | <19                      | MacAdam:      | 3                |
| Туре:         | MID POWER LED            | Power Supply: | 220-240V 50/60Hz |
| LED Lifetime: | 72.000 L80 B10 (Ta=25°C) | Gear:         | Adjustable DALI  |
| Power:        | 14.9W                    |               |                  |