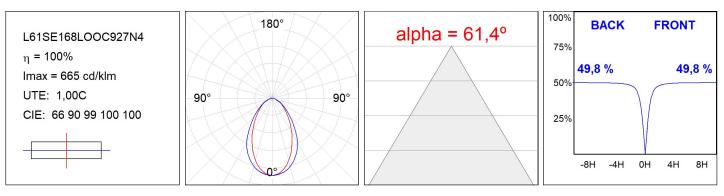

| <b>°K</b> :   | 2700             |
|---------------|--------------------------|---------------|------------------|
| Plum:         | 17,7W                    | CRI :         | 90               |
| Efficacy:     | 74,9 lm/w                | R9 :          | 57               |
| UGR:          | <19                      | MacAdam:      | 3                |
| Туре:         | MID POWER LED            | Power Supply: | 220-240V 50/60Hz |
| LED Lifetime: | 72.000 L80 B10 (Ta=25°C) | Gear:         | Adjustable DALI  |
| Power:        | 14.9W                    |               |                  |

#### Light output tolerance +/- 10%



## **CUSTOM MADE OPTIONS:**



## LAMPTUB 60 SUSP. CEILING ROSE

L61SE168LOOC927D4

LTUB60 SU RE 1680 2500 VWW COMF DALI BS



## **PHOTOMETRIC DATA :**





## LAMPTUB 60 SUSP. CEILING ROSE

## ACCESORIES :

## Assembly



Product code: L6SUECB

Description: LTUB60 ACC. SUR END COVER BK.



Product code: L6SUECW

Description: LTUB60 ACC. SUR END COVER WH.

Worktitude for light



Product code: L6SUECW3

Description: LTUB60 ACC. SUR END COVER WE.



Product code: L6SUECW4

Description: LTUB60 ACC. SUR END COVER BS.