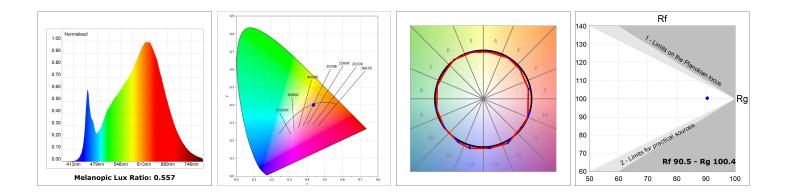

#### **TECHNICAL SPECIFICATIONS:**

| Light output: | 1.326 lm                 | <b>°K</b> :   | 2700             |
|---------------|--------------------------|---------------|------------------|
| Plum:         | 17,7W                    | CRI :         | 90               |
| Efficacy:     | 74,9 lm/w                | R9 :          | 57               |
| UGR:          | <19                      | MacAdam:      | 3                |
| Туре:         | MID POWER LED            | Power Supply: | 220-240V 50/60Hz |
| LED Lifetime: | 72.000 L80 B10 (Ta=25°C) | Gear:         | Adjustable DALI  |
| Power:        | 14.9W                    |               |                  |

#### Light output tolerance +/- 10%