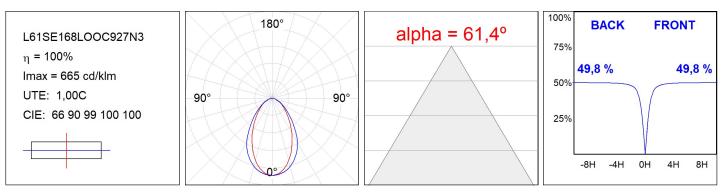

### **PHOTOMETRIC DATA :**

#### **TECHNICAL SPECIFICATIONS:**

| Light output: | 1.326 lm                 | ⁰К:           | 2700             |
|---------------|--------------------------|---------------|------------------|
| Plum:         | 17,7W                    | CRI :         | 90               |
| Efficacy:     | 74,9 lm/w                | R9 :          | 57               |
| UGR:          | <19                      | MacAdam:      | 3                |
| Туре:         | MID POWER LED            | Power Supply: | 220-240V 50/60Hz |
| LED Lifetime: | 72.000 L80 B10 (Ta=25ºC) | Gear:         | Adjustable DALI  |
| Power:        | 14.9W                    |               |                  |