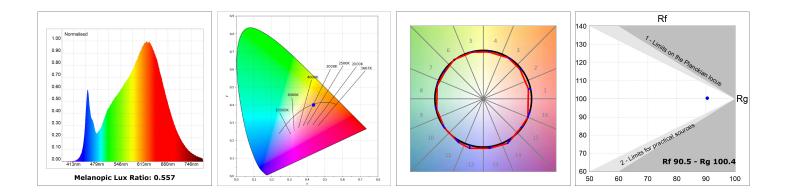

#### **TECHNICAL SPECIFICATIONS:**

| Light output: | 1.326 lm                 | ⁰К:           | 2700             |
|---------------|--------------------------|---------------|------------------|
| Plum:         | 17,7W                    | CRI :         | 90               |
| Efficacy:     | 74,9 lm/w                | R9 :          | 57               |
| UGR:          | <19                      | MacAdam:      | 3                |
| Туре:         | MID POWER LED            | Power Supply: | 220-240V 50/60Hz |
| LED Lifetime: | 72.000 L80 B10 (Ta=25ºC) | Gear:         | Adjustable DALI  |
| Power:        | 14.9W                    |               |                  |