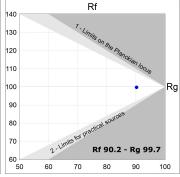

### **TECHNICAL SPECIFICATIONS:**

Light output: 3.481 lm °K: TW Plum: 41,5W CRI: 90 Efficacy: 83,9 lm/w 3 MacAdam:

UGR: Power Supply: 220-240V 50/60Hz Type: MID POWER LED Gear: Adjustable DALI DT8

LED Lifetime: 50.000 L80 B10 (Ta=25°C)