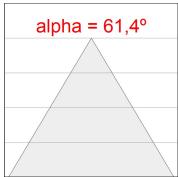

### **PHOTOMETRIC DATA:**

L61SE168LOIP9TWDW  $\eta$  = 100% lmax = 350 cd/klmUTE: 0,53C + 0,48T CIE: 66 90 99 53 100