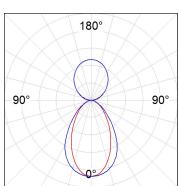

### **PHOTOMETRIC DATA:**

L61SE168LOIP9TWDW  $\eta$  = 100% lmax = 350 cd/klmUTE: 0,53C + 0,48T CIE: 66 90 99 53 100