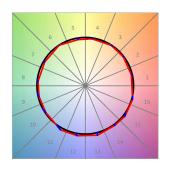

### **TECHNICAL SPECIFICATIONS:**

Light output: 3.481 lm °K: TW Plum: 41,5W CRI: 90 Efficacy: 83,9 lm/w 3 MacAdam:

UGR: Power Supply: 220-240V 50/60Hz Type: MID POWER LED Gear: Adjustable DALI DT8

LED Lifetime: 50.000 L80 B10 (Ta=25°C)