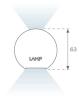

### **PHOTOMETRIC DATA:**

L61SE168LOIP9TWDW  $\eta$  = 100% lmax = 350 cd/klmUTE: 0,53C + 0,48T CIE: 66 90 99 53 100