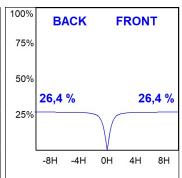

### **PHOTOMETRIC DATA:**

L61SE168LOIP9TWDW  $\eta$  = 100% lmax = 350 cd/klmUTE: 0,53C + 0,48T CIE: 66 90 99 53 100