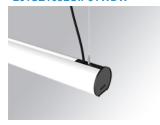

### LAMPTUB 60 SUSP. CEILING ROSE

## Description:

Surface mounted luminaire Lamptub 60 from LAMP. Made of recycled aluminium extrusion with circular section of 60mm and length of 1680mm. Direct-indirect light model with opal comfort diffuser made of a translucent polycarbonate diffuser and an optical film to achieve a controlled light distribution and low UGR<19. Model for MID-POWER LED, with TW colour temperature with CRI90. Built-in electronic DALI control gear. With IP40, IK07 degree of protection. Insulation class I / II. Group 0 photobiological safety. Lifetime: 72.000h L80 B10. Compatible with Lamp Nomadic system. Available finishes: White (RAL 9010), Black (RAL 9011), Wellbeing and BeSocial

Finish: Matte white RAL 9010 1.687 x 67 x 80 mm Dimensions:

Installation: Suspended