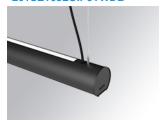

## Description:

Surface mounted luminaire Lamptub 60 from LAMP. Made of recycled aluminium extrusion with circular section of 60mm and length of 1680mm. Direct-indirect light model with opal comfort diffuser made of a translucent polycarbonate diffuser and an optical film to achieve a controlled light distribution and low UGR<19. Model for MID-POWER LED, with TW colour temperature with CRI90. Built-in electronic DALI control gear. With IP40, IK07 degree of protection. Insulation class I / II. Group 0 photobiological safety. Lifetime: 72.000h L80 B10. Compatible with Lamp Nomadic system. Available finishes: White (RAL 9010), Black (RAL 9011), Wellbeing and BeSocial palette.

Finish: Matte black RAL 9011

Dimensions: 1.687 x 67 x 80 mm

Installation: Suspended