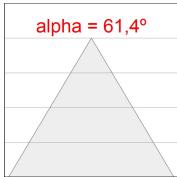

## **PHOTOMETRIC DATA:**

L61SE168LOIP9TWDB  $\eta$  = 100% lmax = 350 cd/klmUTE: 0,53C + 0,48T CIE: 66 90 99 53 100