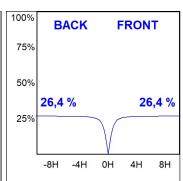

## **PHOTOMETRIC DATA:**

L61SE168LOIP9TWDB  $\eta$  = 100% lmax = 350 cd/klmUTE: 0,53C + 0,48T CIE: 66 90 99 53 100