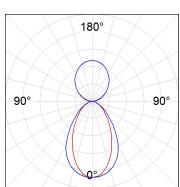

## **PHOTOMETRIC DATA:**

L61SE168LOIP9TWDB  $\eta$  = 100% lmax = 350 cd/klmUTE: 0,53C + 0,48T CIE: 66 90 99 53 100