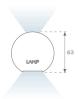

## **PHOTOMETRIC DATA:**

L61SE168LOIP9TWDB  $\eta$  = 100% lmax = 350 cd/klmUTE: 0,53C + 0,48T CIE: 66 90 99 53 100