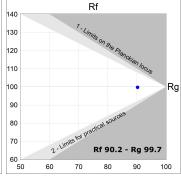

## **TECHNICAL SPECIFICATIONS:**

 Light output:
 3.481 lm
 °K:
 TW

 Plum:
 41,5W
 CRI:
 90

 Efficacy:
 83,9 lm/w
 MacAdam:
 3

**UGR**: <19

Type: MID POWER LED

**LED Lifetime:** 50.000 L80 B10 (Ta=25°C)

**Power:** 33.3W

## Light output tolerance +/- 10%