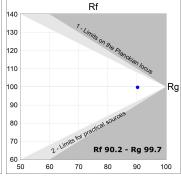

### **PHOTOMETRIC DATA:**

L61SE168LOIP9TWD4  $\eta$  = 100% lmax = 350 cd/klmUTE: 0,53C + 0,48T CIE: 66 90 99 53 100