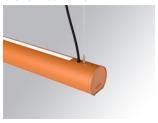

### Description:

Surface mounted luminaire Lamptub 60 from LAMP. Made of recycled aluminium extrusion with circular section of 60mm and length of 1680mm. Direct-indirect light model with opal comfort diffuser made of a translucent polycarbonate diffuser and an optical film to achieve a controlled light distribution and low UGR<19. Model for MID-POWER LED, with TW colour temperature with CRI90. Built-in electronic DALI control gear. With IP40, IK07 degree of protection. Insulation class I / II. Group 0 photobiological safety. Lifetime: 72.000h L80 B10. Compatible with Lamp Nomadic system. Available finishes: White (RAL 9010), Black (RAL 9011), Wellbeing and BeSocial

Finish: Palette BE SOCIAL - 4 TEXTURED

Dimensions: 1.687 x 67 x 80 mm

Installation: Suspended