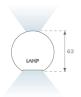

### **PHOTOMETRIC DATA:**

L61SE168LOIP9TWD4  $\eta$  = 100% lmax = 350 cd/klmUTE: 0,53C + 0,48T CIE: 66 90 99 53 100