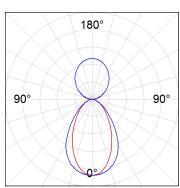

### **PHOTOMETRIC DATA:**

L61SE168LOIP9TWD4  $\eta$  = 100% lmax = 350 cd/klmUTE: 0,53C + 0,48T CIE: 66 90 99 53 100