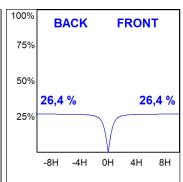

### **PHOTOMETRIC DATA:**

L61SE168LOIP9TWD4  $\eta$  = 100% lmax = 350 cd/klmUTE: 0,53C + 0,48T CIE: 66 90 99 53 100