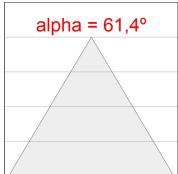

### **PHOTOMETRIC DATA:**

L61SE168LOIP9TWD3  $\eta$  = 100% lmax = 350 cd/klmUTE: 0,53C + 0,48T CIE: 66 90 99 53 100