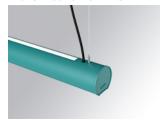

### LAMPTUB 60 SUSP. CEILING ROSE

### L61SE168LOIP9TWD3

### LTUB60 SU RE 1680 4600 TW D/I COMF DA WE

### Description:

Surface mounted luminaire Lamptub 60 from LAMP. Made of recycled aluminium extrusion with circular section of 60mm and length of 1680mm. Direct-indirect light model with opal comfort diffuser made of a translucent polycarbonate diffuser and an optical film to achieve a controlled light distribution and low UGR<19. Model for MID-POWER LED, with TW colour temperature with CRI90. Built-in electronic DALI control gear. With IP40, IK07 degree of protection. Insulation class I / II. Group 0 photobiological safety. Lifetime: 72.000h L80 B10. Compatible with Lamp Nomadic system. Available finishes: White (RAL 9010), Black (RAL 9011), Wellbeing and BeSocial

Finish: Palette WELLBEING - 3 TEXTURED

1.687 x 67 x 80 mm Dimensions:

Installation: Suspended