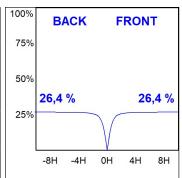

### **PHOTOMETRIC DATA:**

L61SE168LOIP9TWD3  $\eta$  = 100% lmax = 350 cd/klmUTE: 0,53C + 0,48T CIE: 66 90 99 53 100