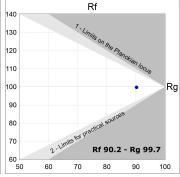

### **TECHNICAL SPECIFICATIONS:**

Light output: 3.481 lm °K: TW Plum: 41,5W CRI: 90 Efficacy: 83,9 lm/w 3 MacAdam:

UGR:

Type: MID POWER LED

LED Lifetime: 50.000 L80 B10 (Ta=25°C)

Power:

### Light output tolerance +/- 10%