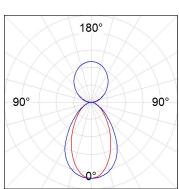

### **PHOTOMETRIC DATA:**

L61SE168LOIP9TWD3  $\eta$  = 100% lmax = 350 cd/klmUTE: 0,53C + 0,48T CIE: 66 90 99 53 100